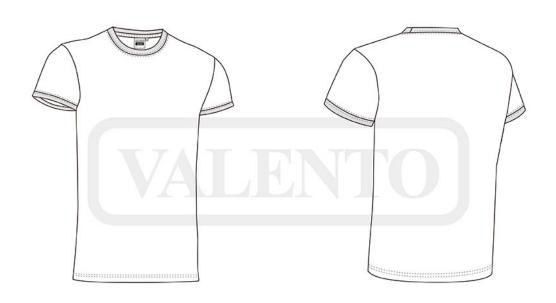

## T-SHIRT **ROCKET**

## **DESCRIPTION**

- Short Sleeve Ribbed Slim Fit Crewneck T-Shirt
- Made of Ring Spun 100% cotton knitted fabric for a soft and comfortable feel
- Elasticated ribbed trim on crewneck and sleeves for comfortably fitting
- An inner herringbone tape on the neck for a superior finish
- Double stitching on neck, bottom hem and sleeves for added strength and durability.