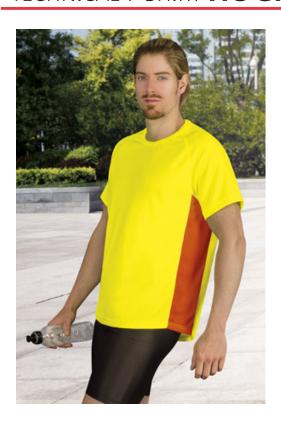

### **DESCRIPTION**

- Two-Tone Short Sleeve Crewneck Sports T-Shirt
- Made of Bird-Eye breathable technical fabric, that promotes sweat wicking and quick-drying, ensuring optimal comfort
- Raglan sleeves for enhanced comfort and unrestricted movement
- Micro-perforated technical fabric on the sides for improved breathability and a better airflow
- Flat seams on armholes and sides for reduced friction and enhanced comfort
- Suitable marking methods: sublimation on white, screen printing, transfer printing, vinyl application, embroidery, stitching
- Ideal as sportswear and workout activities.