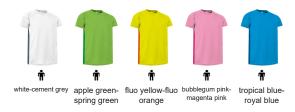

### **COLOURS**

Available colours for adult

Garments containing different colours must be washed with care, in cold water, using a suitable laundry detergent and drying immediately after washing.