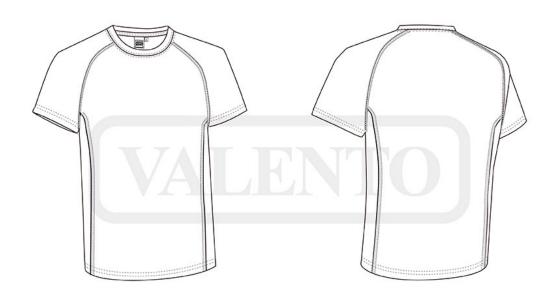

### **DESCRIPTION**

- Two-Tone Short Sleeve Crewneck Sports T-Shirt
- Made of Bird-Eye breathable technical fabric, that promotes sweat wicking and quick-drying, ensuring optimal comfort
- Raglan sleeves for enhanced comfort and unrestricted movement
- Micro-perforated technical fabric on the sides for improved breathability and a better airflow
- Flat seams on armholes and sides for reduced friction and enhanced comfort
- Suitable marking methods: sublimation on white, screen printing, transfer printing, vinyl application, embroidery, stitching
- Ideal as sportswear and workout activities.