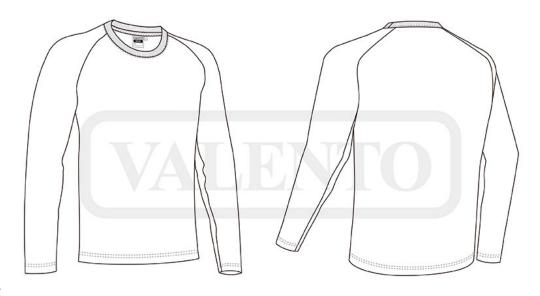

## **DESCRIPTION**

- Two-Tone Long Sleeve Crewneck 100% Cotton T-Shirt
- Made of Ring Spun 100% cotton knitted fabric for a soft and comfortable feel.

Elasticated ribbed crewneck for comfortably fitting, raglan sleeves for enhanced comfort and unrestricted movement.

Wide and straight sleeves without cuffs providing spaciousness and comfort.

Double stitching on neck, bottom hem and sleeves for added strength and durability.

Suitable marking methods: screen printing, transfer printing, vinyl application, embroidery, stitching