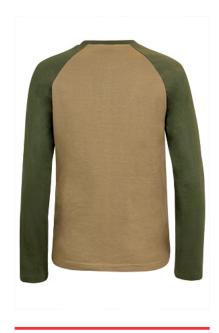

sness and comfort.

Double stitching on neck, bottom hem and sleeves for added strength and durability.

Suitable marking methods: screen printing, transfer printing, vinyl application, embroidery, stitching

Ideal as promotional clothing, casual wear and souvenir use.











DENSITY 160 g/m2

APPROXIMATE DIMENSIONS PER SIZE (CM.)

|        | <b>†</b> ADULT |    |    |    |    |     |
|--------|----------------|----|----|----|----|-----|
| SIZES  | XS             | S  | М  | L  | XL | XXL |
| LENGTH | 58             | 64 | 68 | 72 | 76 | 80  |
| WIDTH  | 45             | 49 | 52 | 55 | 58 | 61  |

## **COLOURS**





Garments containing different colours must be washed with care, in cold water, using a suitable laundry detergent and drying immediately after washing.



## **DETAILS**



Back part