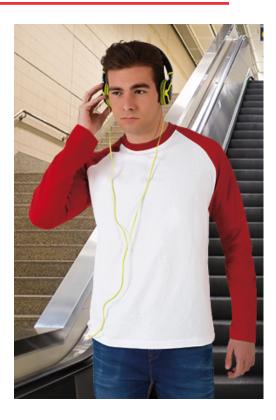

## T-SHIRT **BREAK**

## **DESCRIPTION**

- Two-Tone Long Sleeve Crewneck 100% Cotton T-Shirt
- Made of Ring Spun 100% cotton knitted fabric for a soft and comfortable feel.

Elasticated ribbed crewneck for comfortably fitting, raglan sleeves for enhanced comfort and unrestricted movement.

Wide and straight sleeves without cuffs providing spaciousness and comfort.

Double stitching on neck, bottom hem and sleeves for added strength and durability.

Suitable marking methods: screen printing, transfer printing, vinyl application, embroidery, stitching

Ideal as promotional clothing, casual wear and souvenir use.

DENSITY 160 g/m2

APPROXIMATE DIMENSIONS PER SIZE (CM.)

|        | <b>†</b> ADULT |    |    |    |    |     |
|--------|----------------|----|----|----|----|-----|
| SIZES  | XS             | S  | М  | L  | XL | XXL |
| LENGTH | 58             | 64 | 68 | 72 | 76 | 80  |
| WIDTH  | 45             | 49 | 52 | 55 | 58 | 61  |