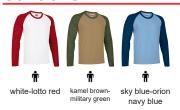

## **COLOURS**

Garments containing different colours must be washed with care, in cold water, using a suitable laundry detergent and drying immediately after washing.