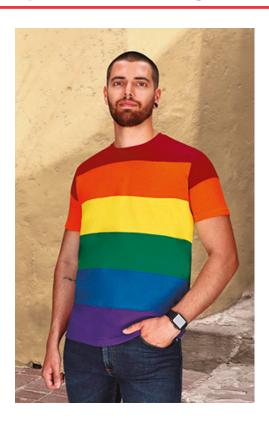

## T-SHIRT **RAINBOW**

## **DESCRIPTION**

- Short Sleeve Crewneck Regular Fit Rainbow-Coloured T-Shirt
- Made of Ring Spun 100% cotton knitted fabric for a soft and comfortable feel.
- Made of interlocked and sewn pieces in different colours, with double stitching for a better finish
- Elasticated ribbed crewneck for comfortably fitting. An inner shoulder-to-shoulder tape that reinforces its structure and keeps its shape
- Suitable marking methods: screen printing, transfer printing, vinyl application, embroidery, stitching
- Ideal as casual wear and promotional clothing.