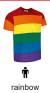

## T-SHIRT **RAINBOW**

## **DESCRIPTION**

- Short Sleeve Crewneck Regular Fit Rainbow-Coloured T-Shirt
- Made of Ring Spun 100% cotton knitted fabric for a soft and comfortable feel.
- Made of interlocked and sewn pieces in different colours, with double stitching for a better finish
- Elasticated ribbed crewneck for comfortably fitting. An inner shoulder-to-shoulder tape that reinforces its structure and keeps its shape
- Suitable marking methods: screen printing, transfer printing, vinyl application, embroidery, stitching
- Ideal as casual wear and promotional clothing.