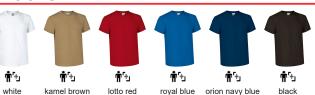

and comfortable feel
- · Elasticated ribbed crewneck for comfortably fitting
- Double stitching on neck, bottom hem and sleeves for added strength and durability
- An inner shoulder-to-shoulder tape that reinforces its structure and keeps its shape
- Suitable marking methods: screen printing, transfer printing, vinyl application, embroidery, stitching
- · Ideal for multiple uses: promotional clothing, workwear, souvenir, merchandising, events, and more.











190 q/m2

APPROXIMATE DIMENSIONS PER SIZE (CM.)

|        | Ť  |    | <b>3</b> 3XL |    |     |     |
|--------|----|----|--------------|----|-----|-----|
| SIZES  | S  | М  | L            | XL | XXL | 3XL |
| LENGTH | 64 | 68 | 72           | 76 | 80  | 84  |
| WIDTH  | 48 | 52 | 56           | 59 | 62  | 65  |

## **COLOURS**