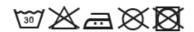

## T-SHIRT **WAVE**





## **DESCRIPTION**

- Short Sleeve Crewneck Regular Fit 100% Cotton T-Shirt with thicker and more durable fabric, ensuring long-lasting quality
- Made of Ring Spun 100% cotton tubular knitted fabric for a soft and comfortable feel
- · Elasticated ribbed crewneck for comfortably fitting
- Double stitching on neck, bottom hem and sleeves for added strength and durability
- An inner shoulder-to-shoulder tape that reinforces its structure and keeps its shape
- Suitable marking methods: screen printing, transfer printing, vinyl application, embroidery, stitching
- · Ideal for multiple uses: promotional clothing, workwear, souvenir, merchandising, events, and more.











190 q/m2

APPROXIMATE DIMENSIONS PER SIZE (CM.)

|        | Ť  |    | <b>3</b> 3XL |    |     |     |
|--------|----|----|--------------|----|-----|-----|
| SIZES  | S  | М  | L            | XL | XXL | 3XL |
| LENGTH | 64 | 68 | 72           | 76 | 80  | 84  |
| WIDTH  | 48 | 52 | 56           | 59 | 62  | 65  |

## **COLOURS**