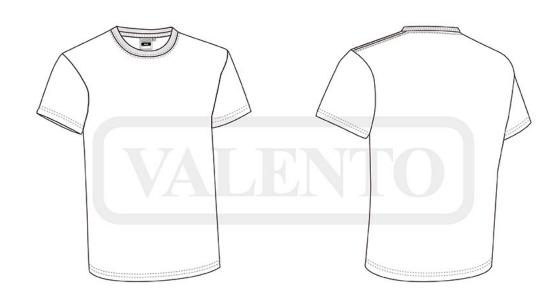

## T-SHIRT **WAVE**

## **DESCRIPTION**

- Short Sleeve Crewneck Regular Fit 100% Cotton T-Shirt with thicker and more durable fabric, ensuring long-lasting quality
- Made of Ring Spun 100% cotton tubular knitted fabric for a soft and comfortable feel
- · Elasticated ribbed crewneck for comfortably fitting
- Double stitching on neck, bottom hem and sleeves for added strength and durability
- An inner shoulder-to-shoulder tape that reinforces its structure and keeps its shape
- Suitable marking methods: screen printing, transfer printing, vinyl application, embroidery, stitching
- · Ideal for multiple uses: promotional clothing, workwear, souvenir, merchandising, events, and more.