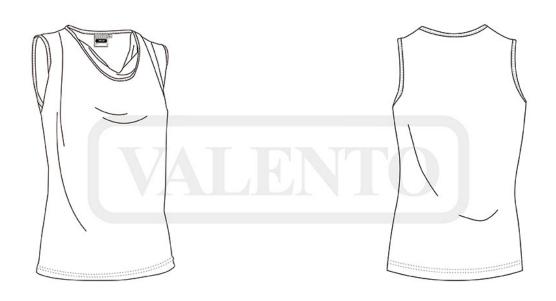

## **DESCRIPTION**

- Women's Sleeveless T-Shirt with a Relaxed Fit and a Draped Neckline
- Made of polyamide elastic knitted fabric with soft and shiny elastane to enhance mobility
- Features a draped or hammock neckline for a unique an elegant touch
- Trimmed straps and armholes for a better finish.

  Double stitching at the bottom hem for added strength and durability
- Suitable marking methods: screen printing, transfer printing, vinyl application
- Ideal as casual wear.

DENSITY