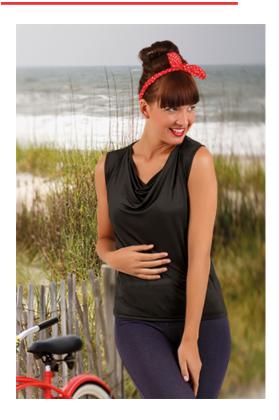

## T-SHIRT **PIN-UP**

## **DESCRIPTION**

- Women's Sleeveless T-Shirt with a Relaxed Fit and a Draped Neckline
- Made of polyamide elastic knitted fabric with soft and shiny elastane to enhance mobility
- Features a draped or hammock neckline for a unique an elegant touch
- Trimmed straps and armholes for a better finish.

  Double stitching at the bottom hem for added strength and durability
- Suitable marking methods: screen printing, transfer printing, vinyl application
- Ideal as casual wear.

DENSITY