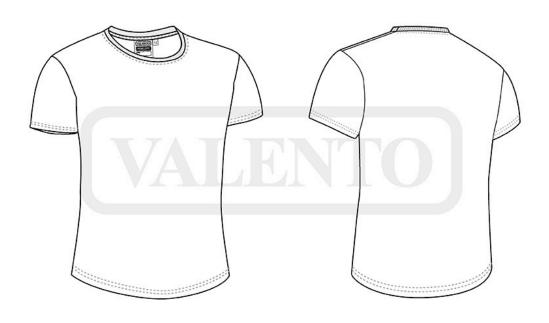

## **DESCRIPTION**

Children' Short Sleeve Crewneck Slim Fit T-Shirt.
Made of Ring Spun 100% cotton knitted fabric for a soft and comfortable feel.

Elasticated ribbed crewneck for comfortably fitting.

An inner neck tape that reinforces its structure and keeps its shape.

Double stitching on neck, bottom hem and sleeves for added strength and durability.

Suitable marking methods: screen printing, transfer printing, vinyl application, embroidery, stitching

Ideal as promotional clothing, merchandising, souvenir, casual wear, and more.