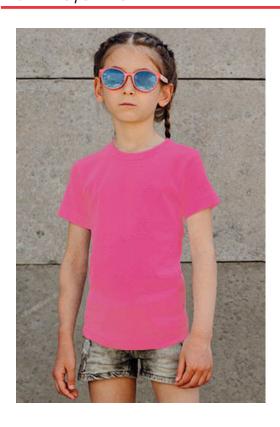

## GIRL S/S T-SHIRT PENELOPE

## **DESCRIPTION**

Children' Short Sleeve Crewneck Slim Fit T-Shirt.
Made of Ring Spun 100% cotton knitted fabric for a soft and comfortable feel.

Elasticated ribbed crewneck for comfortably fitting.

An inner neck tape that reinforces its structure and keeps its shape.

Double stitching on neck, bottom hem and sleeves for added strength and durability.

Suitable marking methods: screen printing, transfer printing, vinyl application, embroidery, stitching

Ideal as promotional clothing, merchandising, souvenir, casual wear, and more.