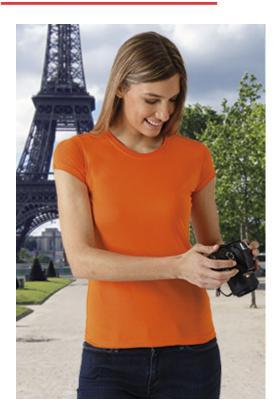

## T-SHIRT **PARIS**

## **DESCRIPTION**

- Women' Short Sleeve Crewneck Slim Fit T-Shirt, our popular RACING T-Shirt Women's Version
- Made of Ring Spun 100% cotton knitted fabric for a soft and comfortable feel
- Elasticated ribbed crewneck for comfortably fitting
- Double stitching on neck, bottom hem and sleeves for added strength and durability
- Suitable marking methods: screen printing, transfer printing, vinyl application, embroidery, stitching
- Ideal for multiple uses: promotional clothing, workwear, merchandising, souvenir, casual wear, and more.