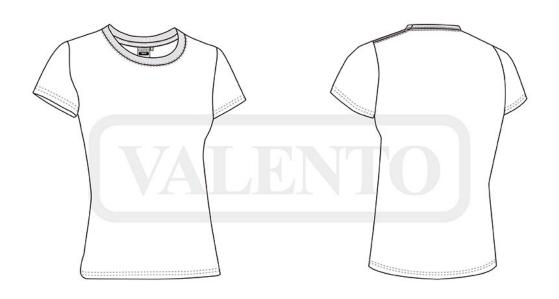

## **DESCRIPTION**

- Women' Short Sleeve Crewneck Slim Fit T-Shirt, our popular RACING T-Shirt Women's Version
- Made of Ring Spun 100% cotton knitted fabric for a soft and comfortable feel
- Elasticated ribbed crewneck for comfortably fitting
- Double stitching on neck, bottom hem and sleeves for added strength and durability
- Suitable marking methods: screen printing, transfer printing, vinyl application, embroidery, stitching
- Ideal for multiple uses: promotional clothing, workwear, merchandising, souvenir, casual wear, and more.