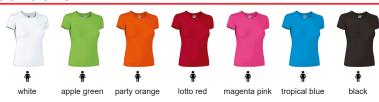

fitting
- Double stitching on neck, bottom hem and sleeves for added strength and durability
- Suitable marking methods: screen printing, transfer printing, vinyl application, embroidery, stitching
- Ideal for multiple uses: promotional clothing, workwear, merchandising, souvenir, casual wear, and more.











100%

DENSITY 160 g/m2

## APPROXIMATE DIMENSIONS PER SIZE (CM.)

|             | ÷  | <b>†</b> WOMAN |    |    |    |     |  |
|-------------|----|----------------|----|----|----|-----|--|
| SIZES       | XS | S              | М  | L  | XL | XXL |  |
| LENGTH      | 53 | 56             | 59 | 62 | 65 | 68  |  |
| CHEST WIDTH | 39 | 42             | 45 | 48 | 51 | 54  |  |
| WAIST WIDTH | 35 | 38             | 41 | 44 | 46 | 48  |  |

## **COLOURS**

Available colours for woman