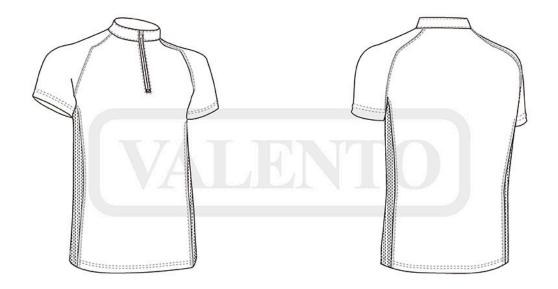

# TRAIL T-SHIRT NEPAL

### DESCRIPTION

- Short Sleeve Half-Zip Sports T-Shirt, especially suitable for Trail Running
- Made of Bird-Eye breathable technical fabric, that promotes sweat wicking and quick-drying, ensuring optimal comfort
- Micro-perforated technical fabric on the sides for improved breathability and a better airflow
- Mandarin neckline with half-zip opening that provides additional ventilation
- .

PCS X BOX

PCS X BAG

Flat seams on shoulders and underarms for reduced friction and enhanced comfort

• Suitable marking methods: sublimation on white, screen printing, transfer printing, vinyl application, embroidery, stitching