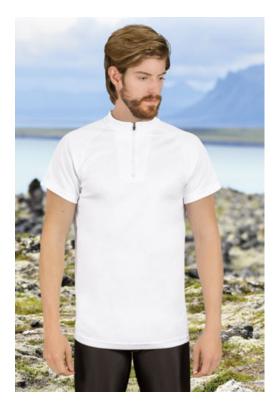

# TRAIL T-SHIRT NEPAL

### DESCRIPTION

- Short Sleeve Half-Zip Sports T-Shirt, especially suitable for Trail Running
- Made of Bird-Eye breathable technical fabric, that promotes sweat wicking and quick-drying, ensuring optimal comfort
- Micro-perforated technical fabric on the sides for improved breathability and a better airflow
- Mandarin neckline with half-zip opening that provides additional ventilation
- .