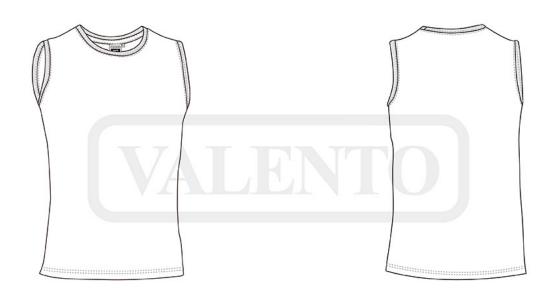

## **DESCRIPTION**

- Crewneck Slim Fit Stretchy Sleeveless T-Shirt
- Made of stretchy Ring Spun cotton fabric for a soft and comfortable feel, with soft elastane to enhance mobility. Elasticated ribbed crewneck for comfortably fitting. Double stitching on neck, bottom hem and armholes that increases its resistance
- An inner neck tape that reinforces its structure and keeps its