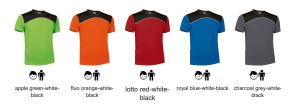

#### **COLOURS**

Garments containing different colours must be washed with care, in cold water, using a suitable laundry detergent and drying immediately after washing.

Available colours for adult 💮 Available colours for kid