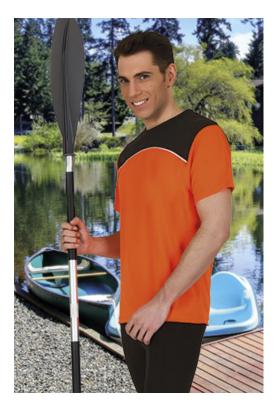

### DESCRIPTION

- Three-Tone Short Sleeve Crewneck Sports T-Shirt
- Made of Bird-Eye breathable technical fabric, that promotes sweat wicking and quick-drying, ensuring optimal comfort. Made with black yoke and white curved piping, combined with contrasting body in bright colours
- Double stitching on the bottom hem, sleeves and armholes for added strength and durability
- Suitable marking methods: screen printing, transfer printing, vinyl application, embroidery, stitching
- Ideal as sportswear, workout and physical activities.

```
DENSITY
145 g/m2
```