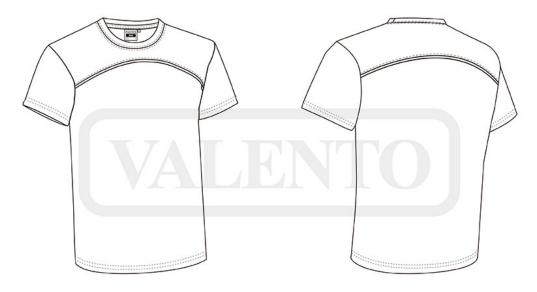

# TECHNICAL T-SHIRT MAURICE

### DESCRIPTION

- Three-Tone Short Sleeve Crewneck Sports T-Shirt
- Made of Bird-Eye breathable technical fabric, that promotes sweat wicking and quick-drying, ensuring optimal comfort. Made with black yoke and white curved piping, combined with contrasting body in bright colours
- Double stitching on the bottom hem, sleeves and armholes for added strength and durability
- Suitable marking methods: screen printing, transfer printing, vinyl application, embroidery, stitching
- Ideal as sportswear, workout and physical activities.

## DETAILS

Back part