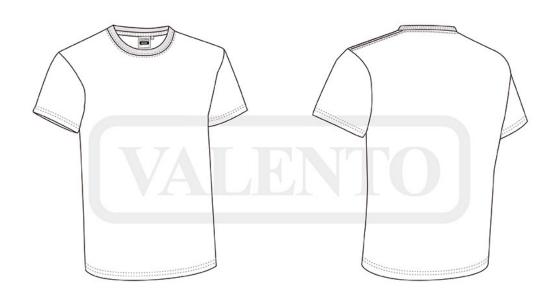

## **DESCRIPTION**

- Short Sleeve Crewneck Regular Fit Sublimation T-shirt
- Made of flat knit 100% polyester fabric with a soft cotton-like touch for a comfortable feel
- Elasticated ribbed crewneck for comfortably fitting
- Double stitching on neck, bottom hem and sleeves for added strength and durability
- An inner shoulder-to-shoulder tape that reinforces its structure and keeps its shape
- · Suitable marking methods: sublimation, screen printing, transfer printing, vinyl application, embroidery, stitching
- · Ideal for multiple uses: promotional clothing, merchandising, festive clothing for local festivities, souvenir, and more.