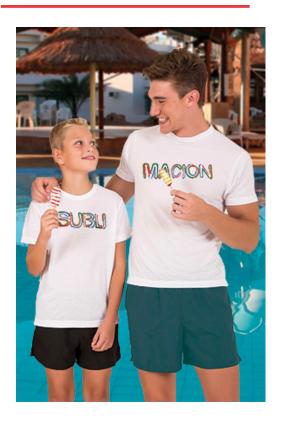

## **DESCRIPTION**

- Short Sleeve Crewneck Regular Fit Sublimation T-shirt
- Made of flat knit 100% polyester fabric with a soft cotton-like touch for a comfortable feel
- Elasticated ribbed crewneck for comfortably fitting
- Double stitching on neck, bottom hem and sleeves for added strength and durability
- An inner shoulder-to-shoulder tape that reinforces its structure and keeps its shape
- · Suitable marking methods: sublimation, screen printing, transfer printing, vinyl application, embroidery, stitching
- · Ideal for multiple uses: promotional clothing, merchandising, festive clothing for local festivities, souvenir, and more.