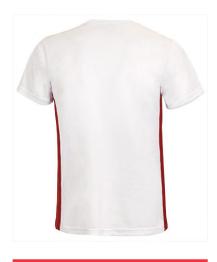

### **DESCRIPTION**

- Two-Tone Short Sleeve Crewneck Sports T-shirt
- Made of Bird-Eye breathable technical fabric, that promotes sweat wicking and quick-drying, ensuring optimal comfort
- White base with contrasting colour side panels, easily combinable with other sports garments
- Flat seams on underarms and shoulders for reduced friction and enhanced comfort
- · Suitable marking methods: sublimation on white, screen printing, transfer printing, vinyl application, embroidery, stitching
- Ideal as sportswear and workout activities.

## **DETAILS**

Back part