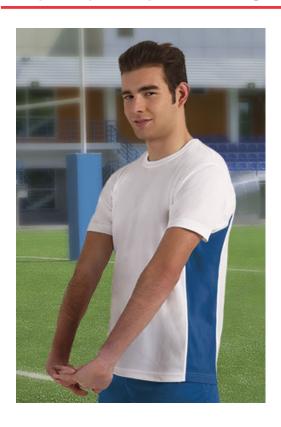

# TECHNICAL T-SHIRT **LEOPARD**

### **DESCRIPTION**

- Two-Tone Short Sleeve Crewneck Sports T-shirt
- Made of Bird-Eye breathable technical fabric, that promotes sweat wicking and quick-drying, ensuring optimal comfort
- White base with contrasting colour side panels, easily combinable with other sports garments
- Flat seams on underarms and shoulders for reduced friction and enhanced comfort
- · Suitable marking methods: sublimation on white, screen printing, transfer printing, vinyl application, embroidery, stitching
- Ideal as sportswear and workout activities.