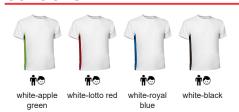

Available colours for kid n Available colours for adult

### **COLOURS**

Garments containing different colours must be washed with care, in cold water, using a suitable laundry detergent and drying immediately after washing.