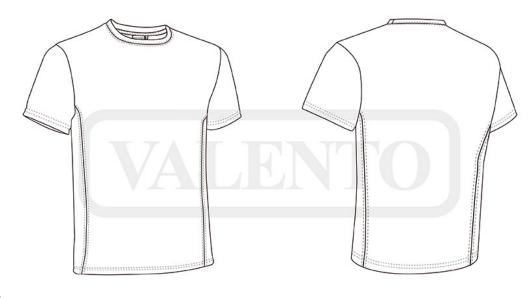

on and enhanced comfort
- · Suitable marking methods: sublimation on white, screen printing, transfer printing, vinyl application, embroidery, stitching
- Ideal as sportswear and workout activities.











Available colours for kid n Available colours for adult

### **CHARACTERISTICS**



### APPROXIMATE DIMENSIONS PER SIZE (CM.)

|        | •   | CHIL | D     | Ť  |    |    |    |     |
|--------|-----|------|-------|----|----|----|----|-----|
| SIZES  | 4/5 | 6/8  | 10/12 | S  | М  | L  | XL | XXL |
| LENGTH | 48  | 54   | 62    | 66 | 69 | 72 | 75 | 78  |
| WIDTH  | 35  | 40   | 46    | 49 | 53 | 56 | 59 | 62  |

### **COLOURS**



Garments containing different colours must be washed with care, in cold water, using a suitable laundry detergent and drying immediately after washing.



## **DETAILS**



Back part