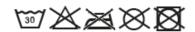

## TECHNICAL T-SHIRT **LANDING**





## **DESCRIPTION**

- Two-Tone Short Sleeve Crewneck Sports T-shirt
- Made of heathered vigore breathable technical fabric, that promotes sweat wicking and quick-drying, ensuring optimal
- Raglan sleeves for enhanced comfort and unrestricted movement
- Flat seams on armholes, sides and sleeves for reduced friction and enhanced comfort
- Suitable marking methods: screen printing, transfer printing, vinyl application, embroidery, stitching
- · Ideal as sportswear and workout activities.











## **CHARACTERISTICS**



## APPROXIMATE DIMENSIONS PER SIZE (CM.)

|        | n ADULT |    |    |    |     |
|--------|---------|----|----|----|-----|
| SIZES  | S       | М  | L  | XL | XXL |
| LENGTH | 69      | 72 | 75 | 78 | 82  |
| WIDTH  | 50      | 53 | 56 | 59 | 62  |

**COLOURS** Available colours for adult









anthracite vigore-black

royal blue lotto red vigorevigore-black