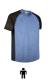

## **DESCRIPTION**

- Two-Tone Short Sleeve Crewneck Sports T-shirt
- Made of heathered vigore breathable technical fabric, that promotes sweat wicking and quick-drying, ensuring optimal
- Raglan sleeves for enhanced comfort and unrestricted movement
- Flat seams on armholes, sides and sleeves for reduced friction and enhanced comfort
- Suitable marking methods: screen printing, transfer printing, vinyl application, embroidery, stitching
- · Ideal as sportswear and workout activities.

**COLOURS** Available colours for adult

anthracite vigore-black

royal blue lotto red vigorevigore-black