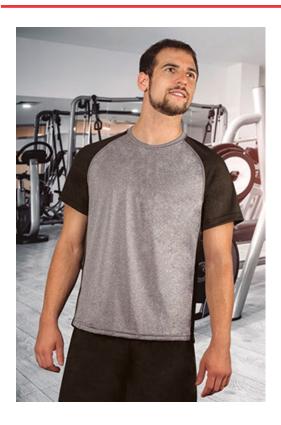

## **DESCRIPTION**

- Two-Tone Short Sleeve Crewneck Sports T-shirt
- Made of heathered vigore breathable technical fabric, that promotes sweat wicking and quick-drying, ensuring optimal
- Raglan sleeves for enhanced comfort and unrestricted movement
- Flat seams on armholes, sides and sleeves for reduced friction and enhanced comfort
- Suitable marking methods: screen printing, transfer printing, vinyl application, embroidery, stitching
- · Ideal as sportswear and workout activities.

**COLOURS** Available colours for adult

anthracite vigore-black

royal blue lotto red vigorevigore-black