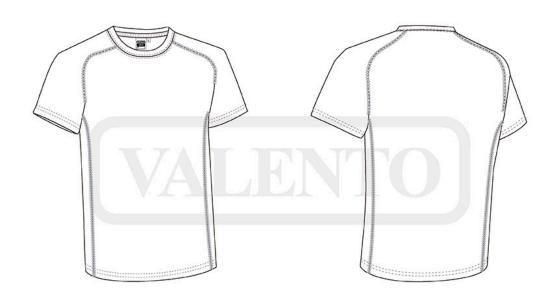

## **DESCRIPTION**

- Two-Tone Short Sleeve Crewneck Sports T-shirt
- Made of heathered vigore breathable technical fabric, that promotes sweat wicking and quick-drying, ensuring optimal
- Raglan sleeves for enhanced comfort and unrestricted movement
- Flat seams on armholes, sides and sleeves for reduced friction and enhanced comfort
- Suitable marking methods: screen printing, transfer printing, vinyl application, embroidery, stitching
- · Ideal as sportswear and workout activities.

## **CHARACTERISTICS**