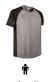

## **DESCRIPTION**

- Two-Tone Short Sleeve Crewneck Sports T-shirt
- Made of heathered vigore breathable technical fabric, that promotes sweat wicking and quick-drying, ensuring optimal
- Raglan sleeves for enhanced comfort and unrestricted movement
- Flat seams on armholes, sides and sleeves for reduced friction and enhanced comfort
- Suitable marking methods: screen printing, transfer printing, vinyl application, embroidery, stitching
- · Ideal as sportswear and workout activities.

**COLOURS** Available colours for adult

anthracite vigore-black

royal blue lotto red vigorevigore-black