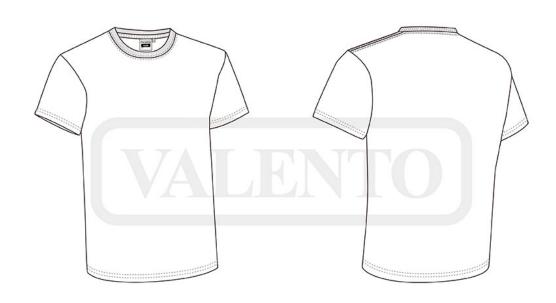

## **DESCRIPTION**

- Short Sleeve Crewneck Regular Fit T-shirt
- Made of durable and long-lasting cotton-polyester blend fabric
- Elasticated ribbed crewneck for comfortably fitting
- Double stitching on neck, sleeves and bottom hem for added strength and durability
- An inner shoulder-to-shoulder tape that reinforces its structure and keeps its shape
- Suitable marking methods: screen printing, transfer printing, vinyl application, embroidery, stitching
- Ideal as workwear, promotional clothing and school uniform.