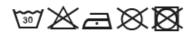

## **DESCRIPTION**

- Short Sleeve Crewneck Regular Fit T-shirt
- Made of durable and long-lasting cotton-polyester blend fabric
- Elasticated ribbed crewneck for comfortably fitting
- Double stitching on neck, sleeves and bottom hem for added strength and durability
- An inner shoulder-to-shoulder tape that reinforces its structure and keeps its shape
- Suitable marking methods: screen printing, transfer printing, vinyl application, embroidery, stitching
- Ideal as workwear, promotional clothing and school uniform.