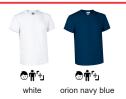

for comfortably fitting
- Double stitching on neck, sleeves and bottom hem for added strength and durability
- An inner shoulder-to-shoulder tape that reinforces its structure and keeps its shape
- Suitable marking methods: screen printing, transfer printing, vinyl application, embroidery, stitching
- Ideal as workwear, promotional clothing and school uniform.













## APPROXIMATE DIMENSIONS PER SIZE (CM.)

|        | •   | CHILD |       |    | ADULT |    |    |     | '±_LARGE |
|--------|-----|-------|-------|----|-------|----|----|-----|----------|
| SIZES  | 4/5 | 6/8   | 10/12 | S  | М     | L  | XL | XXL | 3XL      |
| LENGTH | 50  | 55    | 60    | 64 | 68    | 72 | 76 | 80  | 84       |
| WIDTH  | 39  | 42    | 45    | 48 | 52    | 56 | 59 | 62  | 65       |

## **COLOURS**