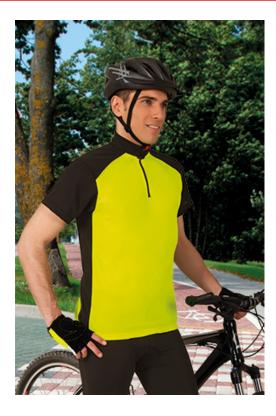

# CYCLING JERSEY **GIRO**

## DESCRIPTION

- Two-Tone Half-Zip Short Sleeve Cycling Jersey
- Made of Bird-Eye breathable technical fabric, that promotes sweat wicking and quick-drying, ensuring optimal comfort
- An elastic band with non-slip silicone strip on the inner waist, providing excellent lumbar support and garment stability
- A spacious back pocket divided into three compartments for convenient storage
- Double stitching on bottom hem and sleeves for added strength and durability
- Suitable marking methods: sublimation on white, screen printing, transfer printing, vinyl application, embroidery, stitching

DENSITY

145 g/m2

POLYESTER

100%

• Ideal for both individual cycling and team wear.