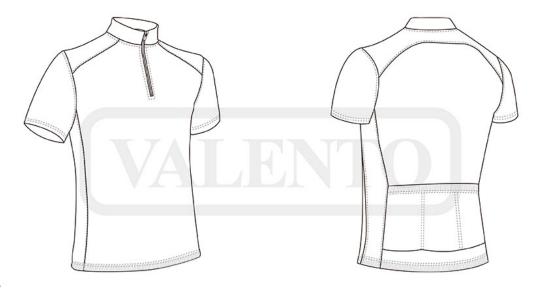

## DESCRIPTION

- Two-Tone Half-Zip Short Sleeve Cycling Jersey
- Made of Bird-Eye breathable technical fabric, that promotes sweat wicking and quick-drying, ensuring optimal comfort
- An elastic band with non-slip silicone strip on the inner waist, providing excellent lumbar support and garment stability
- A spacious back pocket divided into three compartments for convenient storage
- Double stitching on bottom hem and sleeves for added strength and durability
- Suitable marking methods: sublimation on white, screen printing, transfer printing, vinyl application, embroidery, stitching

## DETAILS

Detail: back pocket

Back part

www.valento.es