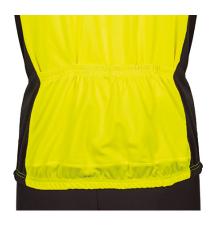

## DESCRIPTION

- Two-Tone Half-Zip Short Sleeve Cycling Jersey
- Made of Bird-Eye breathable technical fabric, that promotes sweat wicking and quick-drying, ensuring optimal comfort
- An elastic band with non-slip silicone strip on the inner waist, providing excellent lumbar support and garment stability
- A spacious back pocket divided into three compartments for convenient storage
- Double stitching on bottom hem and sleeves for added strength and durability
- Suitable marking methods: sublimation on white, screen printing, transfer printing, vinyl application, embroidery, stitching