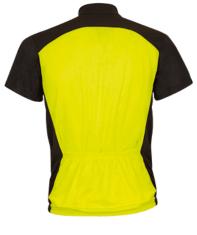

hods: sublimation on white, screen printing, transfer printing, vinyl application, embroidery, stitching

DENSITY

145 g/m2

POLYESTER

100%

• Ideal for both individual cycling and team wear.



## **CHARACTERISTICS**



## APPROXIMATE DIMENSIONS PER SIZE (CM.)

|        | 🛉 ADULT |    |    |    |     |
|--------|---------|----|----|----|-----|
| SIZES  | S       | М  | L  | XL | XXL |
| LENGTH | 67      | 70 | 73 | 76 | 79  |
| WIDTH  | 49      | 52 | 55 | 58 | 61  |

#### **COLOURS**

 image: marked blue
 image: marked blue
 image: marked blue
 image: marked blue

Garments containing different colours must be washed with care, in cold water, using a suitable laundry detergent and drying immediately after washing.

PCS X BOX

50

PCS X BAG



Available colours for adult



## DETAILS





Detail: back pocket

Back part

www.valento.es