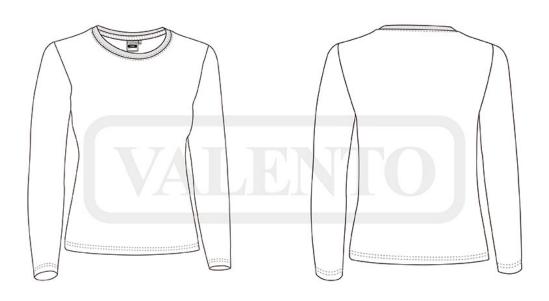

## **DESCRIPTION**

- Women's Long Sleeve Crewneck Slim Fit T-Shirt
- Made of Ring Spun cotton knitted fabric for a soft and comfortable feel, with elastane to enhance mobility
- Elasticated ribbed crewneck for comfortably fitting
- Double stitching on bottom hem and sleeves for added strength and durability
- Suitable marking methods: screen printing, transfer printing, vinyl application, embroidery, stitching
- Ideal as casual wear, merchandising, souvenir, and more.