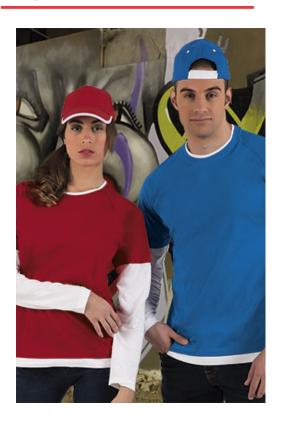

## **DESCRIPTION**

- Two-Tone Double Sleeve Crewneck 100% Cotton T-Shirt
- Made of Ring Spun 100% cotton knitted fabric for a soft and comfortable feel.

Contrasting colour sleeves, neckline and bottom hem for a dual garment effect.

Ideal as promotional clothing, casual wear, souvenir, and more.

100%

DENSITY 160 g/m2