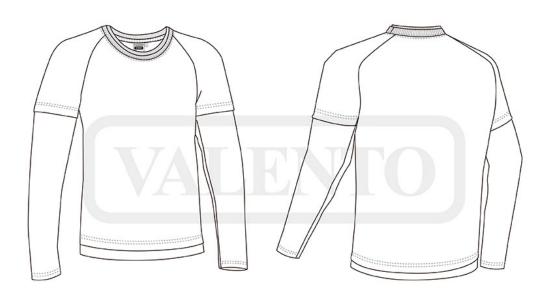

## **DESCRIPTION**

- Two-Tone Double Sleeve Crewneck 100% Cotton T-Shirt
- Made of Ring Spun 100% cotton knitted fabric for a soft and comfortable feel.

Contrasting colour sleeves, neckline and bottom hem for a dual garment effect.

Double stitching on neck, bottom hem and sleeves for added strength and durability.

An inner neck tape that reinforces its structure and keeps its shape.

Suitable marking methods: screen printing, embroidery, transfer printing, vinyl application