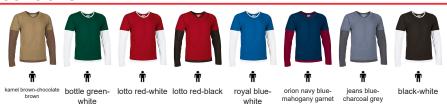

## **COLOURS**

n Available colours for adult

Garments containing different colours must be washed with care, in cold water, using a suitable laundry detergent and drying immediately after washing.