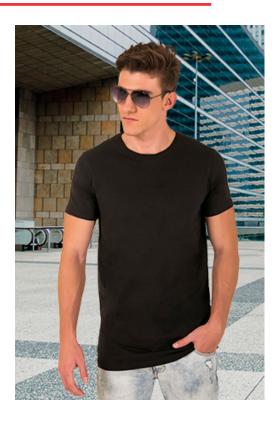

# T-SHIRT **COOL**

### **DESCRIPTION**

- Short Sleeve Crewneck Slim Fit 100% Cotton T-shirt with longer than usual pattern
- Made of Ring Spun 100% cotton knitted fabric for a soft and comfortable feel.

Elasticated ribbed crewneck for comfortably fitting. Double stitching on neck, bottom hem and sleeves for added strength and durability.

An inner herringbone tape on the neck for a superior finish. Suitable marking methods: screen printing, transfer printing, vinyl application, embroidery, stitching.

Ideal as casual wear, streetwear and promotional clothing.