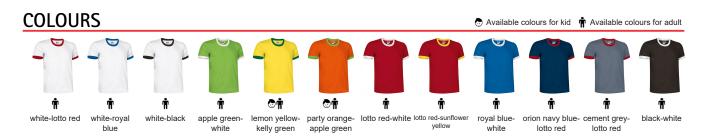

## T-SHIRT **COMBI**

## **DESCRIPTION**

- Two-Tone Short Sleeve Crewneck Regular Fit 100% Cotton T-shirt
- Made of Ring Spun 100% cotton knitted fabric for a soft and comfortable feel.
- Ribbed crewneck and sleeves trim for comfortably fitting, in combined colours
- Double stitching on neck, bottom hem and sleeves for added strength and durability.
- An inner shoulder-to-shoulder tape that reinforces its structure and keeps its shape
- Suitable marking methods: screen printing, transfer printing, vinyl application, embroidery, stitching.
- Ideal as promotional clothing, casual wear, sportswear, workwear, souvenir, merchandising, and more.