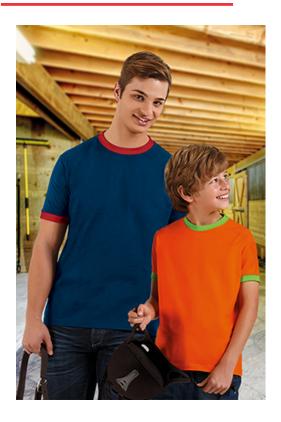

## T-SHIRT **COMBI**

## **DESCRIPTION**

- Two-Tone Short Sleeve Crewneck Regular Fit 100% Cotton T-shirt
- Made of Ring Spun 100% cotton knitted fabric for a soft and comfortable feel.
- Ribbed crewneck and sleeves trim for comfortably fitting, in combined colours
- Double stitching on neck, bottom hem and sleeves for added strength and durability.
- An inner shoulder-to-shoulder tape that reinforces its structure and keeps its shape
- Suitable marking methods: screen printing, transfer printing, vinyl application, embroidery, stitching.
- Ideal as promotional clothing, casual wear, sportswear, workwear, souvenir, merchandising, and more.