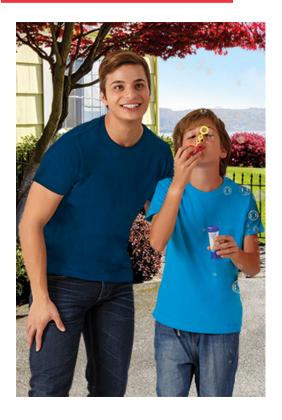

## **DESCRIPTION**

- Short Sleeve Crewneck Slightly Slim Fit 100% Cotton T-shirt
- Made of 100% cotton Ring Spun tubular knitted fabric for a soft and comfortable feel
- Elasticated ribbed crewneck for comfortably fitting
- Double stitching on neck, bottom hem and sleeves for added strength and durability
- An inner shoulder-to-shoulder tape that reinforces its structure and keeps its shape
- Suitable marking methods: screen printing, transfer printing, vinyl application, embroidery, stitching
- Ideal as promotional clothing, sports school uniform, merchandising, souvenir and more.