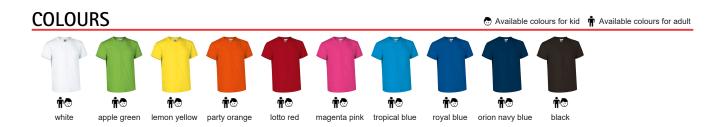

## **DESCRIPTION**

- Short Sleeve Crewneck Slightly Slim Fit 100% Cotton T-shirt
- Made of 100% cotton Ring Spun tubular knitted fabric for a soft and comfortable feel
- Elasticated ribbed crewneck for comfortably fitting
- Double stitching on neck, bottom hem and sleeves for added strength and durability
- An inner shoulder-to-shoulder tape that reinforces its structure and keeps its shape
- Suitable marking methods: screen printing, transfer printing, vinyl application, embroidery, stitching
- Ideal as promotional clothing, sports school uniform, merchandising, souvenir and more.