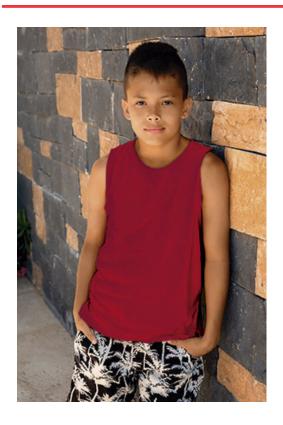

# CHILDREN SLEEVELESS T-SHIRT CHARLIE

#### **DESCRIPTION**

- Children's Crewneck 100% Cotton Sleeveless T-shirt
- Made of Ring Spun 100% cotton knitted fabric for a soft and comfortable feel
- Wide ribbed crewneck and armholes for a better airflow
- Double stitching on neck, bottom hem and shoulder straps for added strength and durability
- Suitable marking methods: screen printing, transfer printing, vinyl application, embroidery, stitching
- Ideal as sportswear, promotional clothing and casual wear.