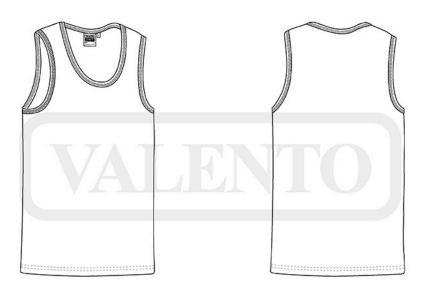

# CHILDREN SLEEVELESS T-SHIRT CHARLIE

#### **DESCRIPTION**

- Children's Crewneck 100% Cotton Sleeveless T-shirt
- Made of Ring Spun 100% cotton knitted fabric for a soft and comfortable feel
- Wide ribbed crewneck and armholes for a better airflow
- Double stitching on neck, bottom hem and shoulder straps for added strength and durability
- Suitable marking methods: screen printing, transfer printing, vinyl application, embroidery, stitching
- Ideal as sportswear, promotional clothing and casual wear.

## **DETAILS**