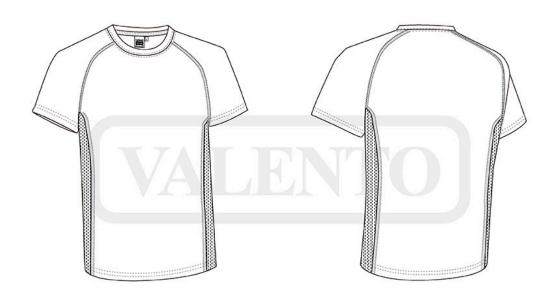

#### **DESCRIPTION**

- Short Sleeve Crewneck Sports T-shirt
- Made of honeycomb knitting breathable technical fabric that promotes sweat wicking and quick-drying, ensuring optimal comfort
- Micro-perforated technical fabric on the sides for improved breathability and a better airflow
- Curved hem with a longer back that provides greater comfort during movement
- Flat seams on sides and armholes for reduced friction and enhanced comfort
- Suitable marking methods: sublimation on white, screen printing, transfer printing, vinyl application, embroidery, stitching
- Ideal as sportswear and physical and workout activities.