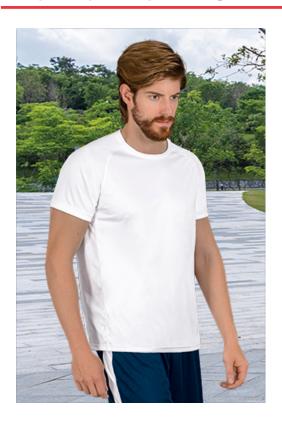

#### **DESCRIPTION**

- Short Sleeve Crewneck Sports T-shirt
- Made of honeycomb knitting breathable technical fabric that promotes sweat wicking and quick-drying, ensuring optimal comfort
- Micro-perforated technical fabric on the sides for improved breathability and a better airflow
- Curved hem with a longer back that provides greater comfort during movement
- Flat seams on sides and armholes for reduced friction and enhanced comfort
- Suitable marking methods: sublimation on white, screen printing, transfer printing, vinyl application, embroidery, stitching
- Ideal as sportswear and physical and workout activities.