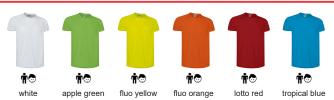

s greater comfort during movement
- Flat seams on sides and armholes for reduced friction and enhanced comfort
- Suitable marking methods: sublimation on white, screen printing, transfer printing, vinyl application, embroidery, stitching
- Ideal as sportswear and physical and workout activities.











Available colours for kid n Available colours for adult

## **CHARACTERISTICS**



# APPROXIMATE DIMENSIONS PER SIZE (CM.)

|        | •  | CHILD |    |    |    |    | Ť  |    |    |    |     |
|--------|----|-------|----|----|----|----|----|----|----|----|-----|
| SIZES  | 4  | 6     | 8  | 10 | 12 | 14 | S  | М  | L  | XL | XXL |
| LENGTH | 46 | 49    | 53 | 57 | 61 | 65 | 70 | 73 | 77 | 80 | 83  |
| WIDTH  | 36 | 38    | 40 | 43 | 45 | 47 | 49 | 52 | 55 | 58 | 61  |

### **COLOURS**