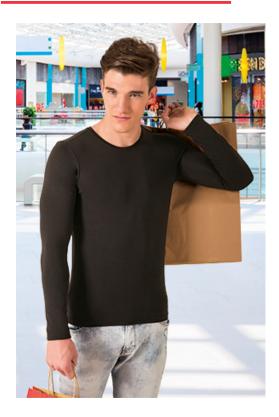

## **DESCRIPTION**

- Long Sleeve Crewneck Stretchy T-Shirt
- Made of stretch Ring Spun cotton knitted fabric for a soft and comfortable feel, with elastane to enhance mobility. Elasticated ribbed crewneck for comfortably fitting. Double stitching on neck, bottom hem and sleeves for added strength and durability. Suitable marking methods: screen printing, transfer printing, vinyl application, embroidery, stitching
- Ideal as casual wear and also as underwear.