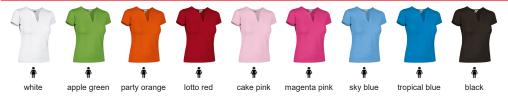

l, with elastane to enhance mobility
- Double stitching on the bottom hem and sleeves for added strength and durability
- Suitable marking methods: screen printing, transfer printing, vinyl application, embroidery, stitching
- Ideal for multiple uses: promotional clothing, workwear, merchandising, events, casual wear, and more.













APPROXIMATE DIMENSIONS PER SIZE (CM.)

|             | •  | <b>♦</b> WOMAN |    |    |    |     |  |
|-------------|----|----------------|----|----|----|-----|--|
| SIZES       | XS | S              | М  | L  | XL | XXL |  |
| LENGTH      | 53 | 56             | 59 | 62 | 65 | 68  |  |
| CHEST WIDTH | 38 | 41             | 44 | 47 | 50 | 53  |  |
| WAIST WIDTH | 34 | 37             | 40 | 43 | 45 | 47  |  |

## **COLOURS**

Available colours for woman