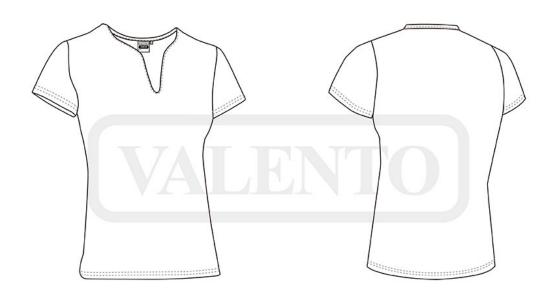

## **DESCRIPTION**

- Women' Short Sleeve Slim Fit T-Shirt with and Teardrop-Shaped Neckline Opening
- Made of Ring Spun cotton knitted fabric for a soft and comfortable feel, with elastane to enhance mobility
- Double stitching on the bottom hem and sleeves for added strength and durability
- Suitable marking methods: screen printing, transfer printing, vinyl application, embroidery, stitching
- Ideal for multiple uses: promotional clothing, workwear, merchandising, events, casual wear, and more.