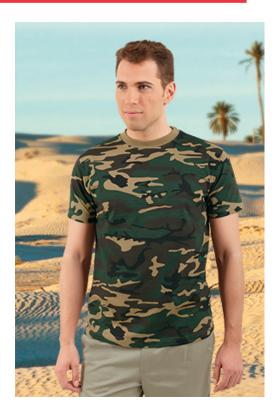

## T-SHIRT JUNGLE

## **DESCRIPTION**

- Short Sleeve Crewneck Regular Fit Camouflage T-shirt
- Made of Ring Spun 100% cotton knitted fabric for a soft and comfortable feel
- Elasticated ribbed crewneck for comfortably fitting. Double stitching on neck, sleeves and bottom hem for added strength and durability
- An inner shoulder-to-shoulder tape that reinforces its structure and keeps its shape
- Suitable marking methods: screen printing, transfer printing, vinyl application, embroidery, stitching
- Ideal for adventure sports, military training, airsoft and outdoor activities.