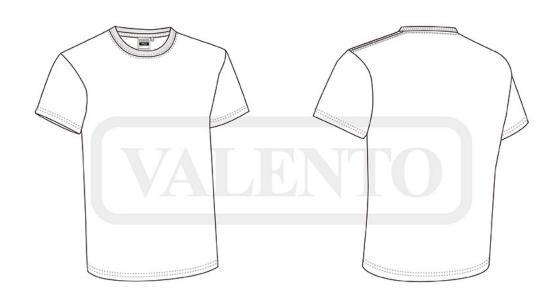

## **DESCRIPTION**

- Short Sleeve Crewneck Regular Fit Camouflage T-shirt
- Made of Ring Spun 100% cotton knitted fabric for a soft and comfortable feel
- Elasticated ribbed crewneck for comfortably fitting. Double stitching on neck, sleeves and bottom hem for added strength and durability
- An inner shoulder-to-shoulder tape that reinforces its structure and keeps its shape
- Suitable marking methods: screen printing, transfer printing, vinyl application, embroidery, stitching
- Ideal for adventure sports, military training, airsoft and outdoor activities.

## APPROXIMATE DIMENSIONS PER SIZE (CM.)

|        | n ADULT |    |    |    |     |
|--------|---------|----|----|----|-----|
| SIZES  | S       | М  | L  | XL | XXL |
| LENGTH | 65      | 68 | 71 | 75 | 78  |
| WIDTH  | 48      | 52 | 56 | 60 | 64  |