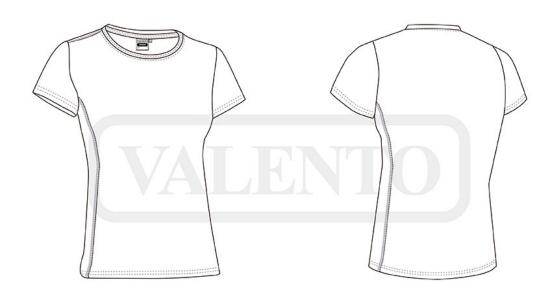

### **DESCRIPTION**

- Women' Short Sleeve Crewneck Slim Fit Sports T-shirt offering excellent value for money
- Made of Bird-Eye breathable technical fabric, that promotes sweat wicking and quick-drying, ensuring optimal comfort
- · Elasticated ribbed crewneck for comfortably fitting
- · Flat seams on shoulders and armholes for reduced friction and enhanced comfort
- Double stitching on neck, sleeves and bottom hem for added strength and durability
- · Suitable marking methods: sublimation on white, screen printing, transfer printing, vinyl application, embroidery, stitching
- · Ideal as sportswear, physical and workout activities, races, events, tournaments, and more.

## **CHARACTERISTICS**