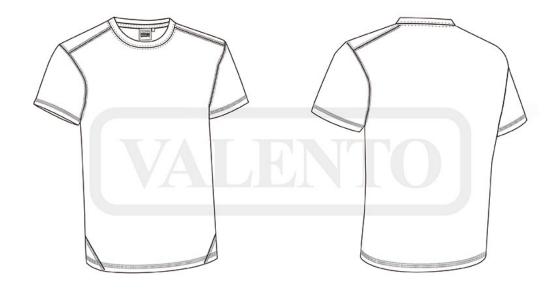

# TECHNICAL T-SHIRT BRICKPLUS

### DESCRIPTION

- Two-Tone Short Sleeve Crewneck Sports T-shirt
- Made of Bird-Eye breathable technical fabric, that promotes sweat wicking and quick-drying, ensuring optimal comfort
- Contrasting colour in side bands, seams and shoulders, easily combinable with other sports garments
- Flat seams on shoulders and armholes for reduced friction and enhanced comfort
- Suitable marking methods: sublimation on white, screen printing, transfer printing, vinyl application, embroidery, stitching
- Ideal as sportswear and workout activities.