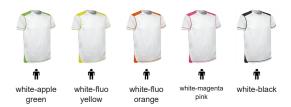

d-Eye breathable technical fabric, that promotes sweat wicking and quick-drying, ensuring optimal comfort
- Contrasting colour in side bands, seams and shoulders, easily combinable with other sports garments
- Flat seams on shoulders and armholes for reduced friction and enhanced comfort
- Suitable marking methods: sublimation on white, screen printing, transfer printing, vinyl application, embroidery, stitching
- Ideal as sportswear and workout activities.







DENSITY 145 g/m2

POLYESTER

100%

## **CHARACTERISTICS**



# APPROXIMATE DIMENSIONS PER SIZE (CM.)

|        | n ADULT |    |    |    |     |
|--------|---------|----|----|----|-----|
| SIZES  | S       | М  | L  | XL | XXL |
| LENGTH | 66      | 69 | 72 | 75 | 78  |
| WIDTH  | 50      | 53 | 56 | 59 | 62  |

#### **COLOURS**



Available colours for adult