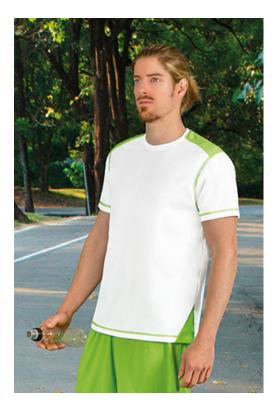

### DESCRIPTION

- Two-Tone Short Sleeve Crewneck Sports T-shirt
- Made of Bird-Eye breathable technical fabric, that promotes sweat wicking and quick-drying, ensuring optimal comfort
- Contrasting colour in side bands, seams and shoulders, easily combinable with other sports garments
- Flat seams on shoulders and armholes for reduced friction and enhanced comfort
- Suitable marking methods: sublimation on white, screen printing, transfer printing, vinyl application, embroidery, stitching
- Ideal as sportswear and workout activities.