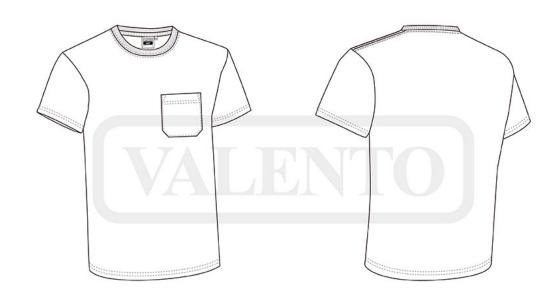

## T-SHIRT **BRET**

## **DESCRIPTION**

- Short Sleeve Crewneck Regular Fit T-shirt with a Pocket
- Made of durable and long-lasting cotton-polyester blend fabric
- Elasticated ribbed crewneck for comfortably fitting. An inner shoulder-to-shoulder tape that reinforces its structure and keeps its shape
- A reinforced left chest pocket for convenient storage and showcase the branding
- Suitable marking methods: screen printing, transfer printing, vinyl application, embroidery, stitching
- · Ideal as workwear and uniforms.