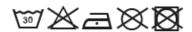

## **DESCRIPTION**

- Short Sleeve Crewneck Regular Fit T-shirt with a Pocket
- Made of durable and long-lasting cotton-polyester blend fabric
- Elasticated ribbed crewneck for comfortably fitting. An inner shoulder-to-shoulder tape that reinforces its structure and keeps its shape
- A reinforced left chest pocket for convenient storage and showcase the branding
- Suitable marking methods: screen printing, transfer printing, vinyl application, embroidery, stitching
- · Ideal as workwear and uniforms.