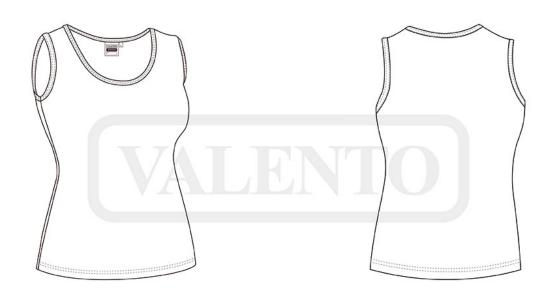

# T-SHIRT **BORACAY**

#### **DESCRIPTION**

- Women' Slim Fit Sleeveless T-shirt for Sublimation
- Made of flat knit 100% polyester fabric with a soft cotton-like touch for a comfortable feel
- Trimmed straps, neck, and underarms for a superior finish
- Double stitching on the bottom hem for added strength and durability
- Suitable marking methods: sublimation, screen printing, transfer printing, vinyl application, embroidery, stitching
- Ideal for multiple uses: promotional clothing, casual wear, merchandising, festive clothing for local festivities, souvenir, for a personalised gift, and more.

# APPROXIMATE DIMENSIONS PER SIZE (CM.)

|             | ÷  | WOMAN |    |    |
|-------------|----|-------|----|----|
| SIZES       | S  | М     | L  | XL |
| LENGTH      | 58 | 61    | 65 | 68 |
| CHEST WIDTH | 44 | 47    | 50 | 53 |
| WAIST WIDTH | 39 | 42    | 45 | 48 |