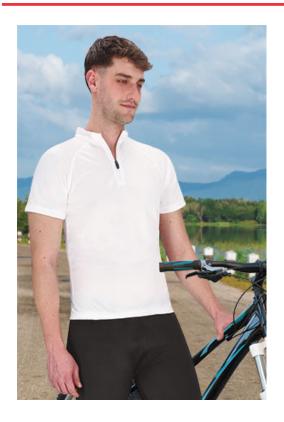

# CYCLING JERSEY BENASQUE

#### **DESCRIPTION**

- Half-Zip Short Sleeve Cycling Jersey
- Made of double fabric: breathable technical fabric on body that promotes sweat wicking and quick-drying, and side mesh fabric for a better airflow
- An elastic band with non-slip silicone strip on the inner waist, providing excellent lumbar support and garment stability
- A spacious back pocket divided into three compartments for convenient storage
- Double stitching on bottom hem and sleeves for added strength and durability
- Suitable marking methods: sublimation on white, screen printing, transfer printing, vinyl application, embroidery, stitching
- Ideal for both individual cycling and team wear.