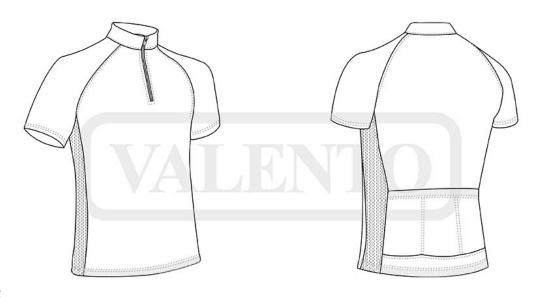

#### **DESCRIPTION**

- Half-Zip Short Sleeve Cycling Jersey
- Made of double fabric: breathable technical fabric on body that promotes sweat wicking and quick-drying, and side mesh fabric for a better airflow
- An elastic band with non-slip silicone strip on the inner waist, providing excellent lumbar support and garment stability
- A spacious back pocket divided into three compartments for convenient storage
- Double stitching on bottom hem and sleeves for added strength and durability
- Suitable marking methods: sublimation on white, screen printing, transfer printing, vinyl application, embroidery, stitching
- Ideal for both individual cycling and team wear.

## **DETAILS**