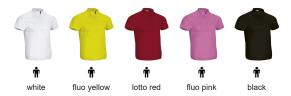

a better airflow
- An elastic band with non-slip silicone strip on the inner waist, providing excellent lumbar support and garment stability
- A spacious back pocket divided into three compartments for convenient storage
- Double stitching on bottom hem and sleeves for added strength and durability
- Suitable marking methods: sublimation on white, screen printing, transfer printing, vinyl application, embroidery, stitching
- Ideal for both individual cycling and team wear.











### **CHARACTERISTICS**



## APPROXIMATE DIMENSIONS PER SIZE (CM.)

|        | † ADULT |    |    |    |     |
|--------|---------|----|----|----|-----|
| SIZES  | S       | М  | L  | XL | XXL |
| LENGTH | 65      | 68 | 71 | 74 | 77  |
| WIDTH  | 48      | 51 | 55 | 58 | 61  |

↑ Available colours for adult





## **DETAILS**