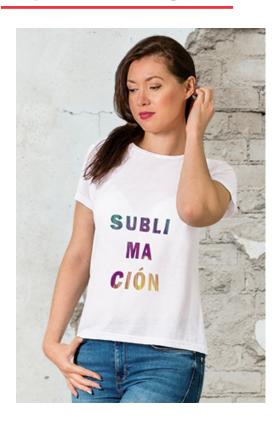

# T-SHIRT **BELICE**

#### **DESCRIPTION**

- Women' Short Sleeve Crewneck Slim Fit Sublimation T-shirt
- Made of 100% polyester fabric with a soft cotton-like touch for a comfortable feel
- Elasticated ribbed crewneck for comfortably fitting
- Double stitching on neck, bottom hem and sleeves for added strength and durability
- Suitable marking methods: sublimation, screen printing, transfer printing, vinyl application, embroidery, stitching
- Ideal for multiple uses: promotional clothing, merchandising, souvenir, for a personalised gift, festive clothing for local festivities, and more.