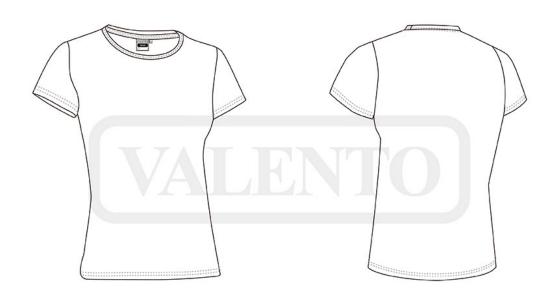

# T-SHIRT **BELICE**

#### **DESCRIPTION**

- Women' Short Sleeve Crewneck Slim Fit Sublimation T-shirt
- Made of 100% polyester fabric with a soft cotton-like touch for a comfortable feel
- Elasticated ribbed crewneck for comfortably fitting
- Double stitching on neck, bottom hem and sleeves for added strength and durability
- Suitable marking methods: sublimation, screen printing, transfer printing, vinyl application, embroidery, stitching
- Ideal for multiple uses: promotional clothing, merchandising, souvenir, for a personalised gift, festive clothing for local festivities, and more.