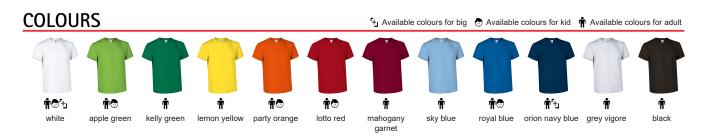

## **DESCRIPTION**

- Short Sleeve Crewneck Regular Fit T-shirt, lightweight and affordable while maintaining quality
- Made of Ring Spun 100% cotton tubular knitted fabric, for a soft and comfortable feel
- Elasticated ribbed crewneck for comfortably fitting
- Double stitching on neck, sleeves and bottom hem for added strength and durability
- An inner shoulder-to-shoulder tape that reinforces its structure and keeps its shape
- Suitable marking methods: screen printing, transfer printing, vinyl application
- Ideal for multiple uses: workwear, school uniform, promotional clothing, souvenir, for a personalised gift, merchandising, events, festive clothing for local festivities, and more.

<sup>\*</sup>Grey vigore: 98% cotton, 2% viscose.