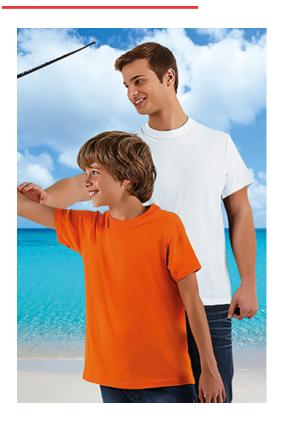

## **DESCRIPTION**

- Short Sleeve Crewneck Regular Fit T-shirt, lightweight and affordable while maintaining quality
- Made of Ring Spun 100% cotton tubular knitted fabric, for a soft and comfortable feel
- Elasticated ribbed crewneck for comfortably fitting
- Double stitching on neck, sleeves and bottom hem for added strength and durability
- An inner shoulder-to-shoulder tape that reinforces its structure and keeps its shape
- Suitable marking methods: screen printing, transfer printing, vinyl application
- Ideal for multiple uses: workwear, school uniform, promotional clothing, souvenir, for a personalised gift, merchandising, events, festive clothing for local festivities, and more.