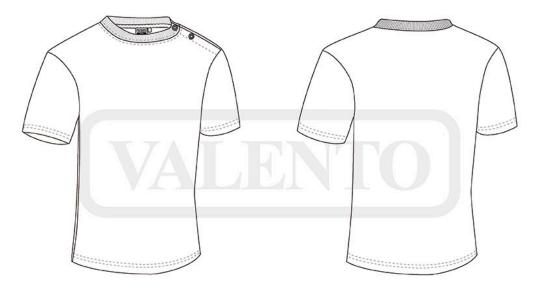

## BABY T-SHIRT **PUPY**

## DESCRIPTION

- Short Sleeve Crewneck 100% Cotton Baby T-shirt
- Made of Ring Spun 100% cotton knitted fabric for a soft and comfortable feel
- Elasticated ribbed crewneck for comfortably fitting. Double stitching on neck, sleeves and bottom hem for added strength and durability
- Left shoulder opening with two snap buttons for easy dressing and undressing
- Suitable marking methods: screen printing, transfer printing, vinyl application, embroidery, stitching
- Ideal for multiple uses: daily, merchandising, souvenir, promotional clothing, for a personalised gift, and more.