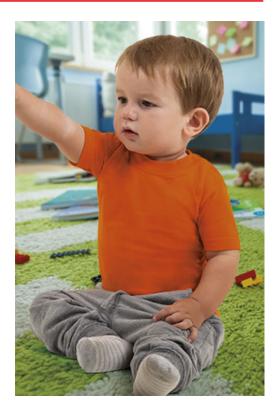

## BABY T-SHIRT **PUPY**

## DESCRIPTION

- Short Sleeve Crewneck 100% Cotton Baby T-shirt
- Made of Ring Spun 100% cotton knitted fabric for a soft and comfortable feel
- Elasticated ribbed crewneck for comfortably fitting. Double stitching on neck, sleeves and bottom hem for added strength and durability
- Left shoulder opening with two snap buttons for easy dressing and undressing
- Suitable marking methods: screen printing, transfer printing, vinyl application, embroidery, stitching
- Ideal for multiple uses: daily, merchandising, souvenir, promotional clothing, for a personalised gift, and more.