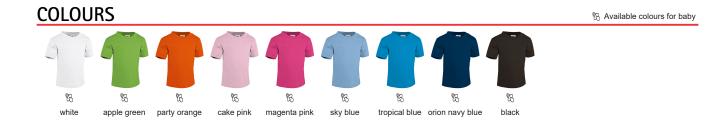

of Ring Spun 100% cotton knitted fabric for a soft and comfortable feel
- Elasticated ribbed crewneck for comfortably fitting. Double stitching on neck, sleeves and bottom hem for added strength and durability
- Left shoulder opening with two snap buttons for easy dressing and undressing
- Suitable marking methods: screen printing, transfer printing, vinyl application, embroidery, stitching
- Ideal for multiple uses: daily, merchandising, souvenir, promotional clothing, for a personalised gift, and more.







COTTON

100%

## APPROXIMATE DIMENSIONS PER SIZE (CM.)

|        | ଞ୍ଚ BABY |      |       |       |
|--------|----------|------|-------|-------|
| SIZES  | 0/6      | 6/12 | 12/18 | 18/24 |
| LENGTH | 27       | 29   | 32    | 34    |
| WIDTH  | 25       | 27   | 29    | 31    |





## DETAILS



Detail: left shoulder