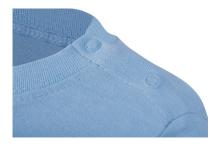

## DESCRIPTION

- Short Sleeve Crewneck 100% Cotton Baby T-shirt
- Made of Ring Spun 100% cotton knitted fabric for a soft and comfortable feel
- Elasticated ribbed crewneck for comfortably fitting. Double stitching on neck, sleeves and bottom hem for added strength and durability
- Left shoulder opening with two snap buttons for easy dressing and undressing
- Suitable marking methods: screen printing, transfer printing, vinyl application, embroidery, stitching
- Ideal for multiple uses: daily, merchandising, souvenir, promotional clothing, for a personalised gift, and more.

## DETAILS

Detail: left shoulder