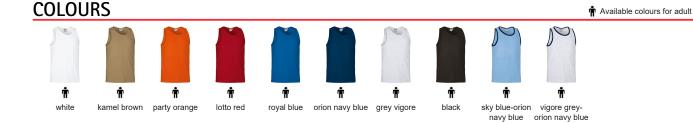

C**





## **DESCRIPTION**

- Crewneck Regular Fit 100% Cotton Sleeveless T-shirt
- Made of Ring Spun 100% cotton tubular knitted fabric for a soft and comfortable feel
- Wide ribbed crewneck and underarms for a better airflow
- Double stitching on neck, bottom hem and shoulder straps for added strength and durability
- Suitable marking methods: screen printing, transfer printing, vinyl application, embroidery, stitching
- Ideal as workwear, sportswear, promotional clothing and casual wear











DENSITY 160 g/m2

APPROXIMATE DIMENSIONS PER SIZE (CM.)

|        | † ADULT |    |    |    |    |     |
|--------|---------|----|----|----|----|-----|
| SIZES  | XS      | S  | М  | L  | XL | XXL |
| LENGTH | 57      | 61 | 65 | 68 | 72 | 76  |
| WIDTH  | 45      | 48 | 52 | 56 | 59 | 62  |



<sup>\*</sup>Grey vigore: 98% cotton, 2% viscose.