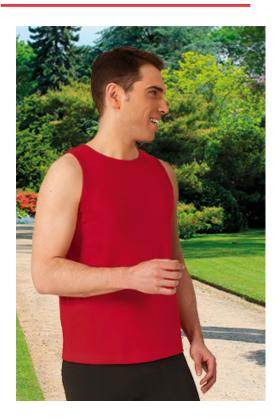

## T-SHIRT **ATLETIC**

## **DESCRIPTION**

- Crewneck Regular Fit 100% Cotton Sleeveless T-shirt
- Made of Ring Spun 100% cotton tubular knitted fabric for a soft and comfortable feel
- Wide ribbed crewneck and underarms for a better airflow
- Double stitching on neck, bottom hem and shoulder straps for added strength and durability
- Suitable marking methods: screen printing, transfer printing, vinyl application, embroidery, stitching
- Ideal as workwear, sportswear, promotional clothing and casual wear