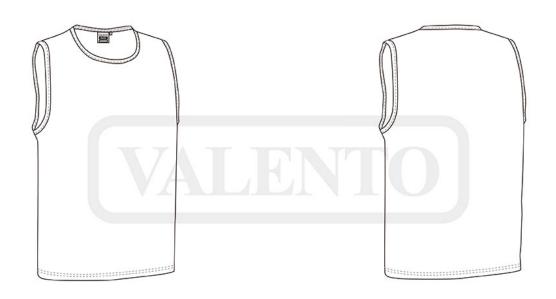

## **DESCRIPTION**

- Crewneck Regular Fit 100% Cotton Sleeveless T-shirt
- Made of Ring Spun 100% cotton tubular knitted fabric for a soft and comfortable feel
- Wide ribbed crewneck and underarms for a better airflow
- Double stitching on neck, bottom hem and shoulder straps for added strength and durability
- Suitable marking methods: screen printing, transfer printing, vinyl application, embroidery, stitching
- Ideal as workwear, sportswear, promotional clothing and casual wear