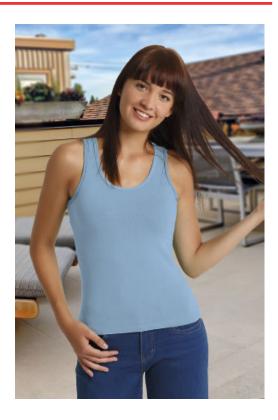

#### **DESCRIPTION**

- Women's Crewneck Slim Fit Sleeveless T-Shirt
- Made of stretchy Ring Spun cotton fabric for a soft and comfortable feel, with elastane to enhance mobility
- · A swimmer's back that fits to the body ensuring unrestricted
- Trimmed straps, neck, and underarms for a better finish
- Double stitching on the bottom hem for added strength and
- · Suitable marking methods: screen printing, vinyl application, transfer printing, embroidery, stitching
- · Ideal as promotional clothing, casual wear, workwear, merchandising, festive clothing for local festivities, and more.

#### **COLOURS**

Available colours for woman