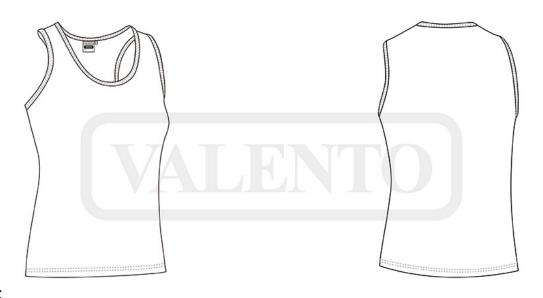

# T-SHIRT **AMANDA**

#### **DESCRIPTION**

- Women's Crewneck Slim Fit Sleeveless T-Shirt
- Made of stretchy Ring Spun cotton fabric for a soft and comfortable feel, with elastane to enhance mobility
- · A swimmer's back that fits to the body ensuring unrestricted
- Trimmed straps, neck, and underarms for a better finish
- Double stitching on the bottom hem for added strength and
- · Suitable marking methods: screen printing, vinyl application, transfer printing, embroidery, stitching
- · Ideal as promotional clothing, casual wear, workwear, merchandising, festive clothing for local festivities, and more.

## **DETAILS**

Back part