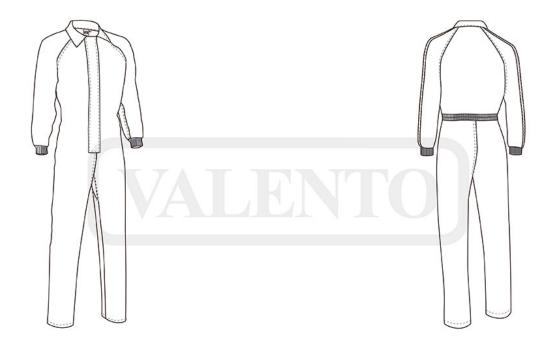

## DESCRIPTION

• Zipless, Buttonless and Pocketless Work Overall with Thermal Effect.

Made of sturdy cotton twill blended with polyester outer fabric for strength and durability and a double layer diamond-pattern inner quilting for excellent thermal insulation.

Stand-up collar with flap and hook-and-loop closure for greater comfort

•

Elasticated cuffs and waistband for comfortably fitting, raglan sleeves for enhanced mobility

Specifically designed for Food Industry: zipless, pocketless and buttonless to prevent contamination

Suitable marking methods: screen printing, vinyl application, transfer printing.

Ideal as workwear and for food industry uniforms.

INTERIOR

**CHARACTERISTICS** 