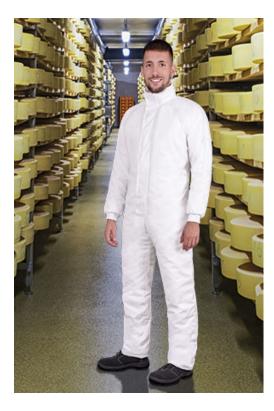

## FOOD INDUSTRY OVERALL AUSTIN

## DESCRIPTION

• Zipless, Buttonless and Pocketless Work Overall with Thermal Effect.

Made of sturdy cotton twill blended with polyester outer fabric for strength and durability and a double layer diamond-pattern inner quilting for excellent thermal insulation.

Stand-up collar with flap and hook-and-loop closure for greater comfort

•

Elasticated cuffs and waistband for comfortably fitting, raglan sleeves for enhanced mobility

Specifically designed for Food Industry: zipless, pocketless and buttonless to prevent contamination

Suitable marking methods: screen printing, vinyl application, transfer printing.

Ideal as workwear and for food industry uniforms.

INTERIOR

**CHARACTERISTICS** 