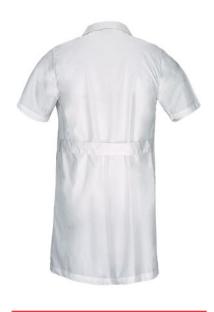

## **DESCRIPTION**

• Short Sleeve Lab Coat. Made of a lightweight cotton-polyester blend poplin fabric for strength and durability

A wide V-neck shirt collar, for optimal comfort and a refreshing

Button front closure and a waistband with sewn-on tape at the back for added comfort

Two front pockets and a left chest patch pocket for convenient storage and showcase the branding

Suitable marking methods: screen printing, transfer printing, vinyl application, embroidery, stitching. Ideal as workwear and uniforms.