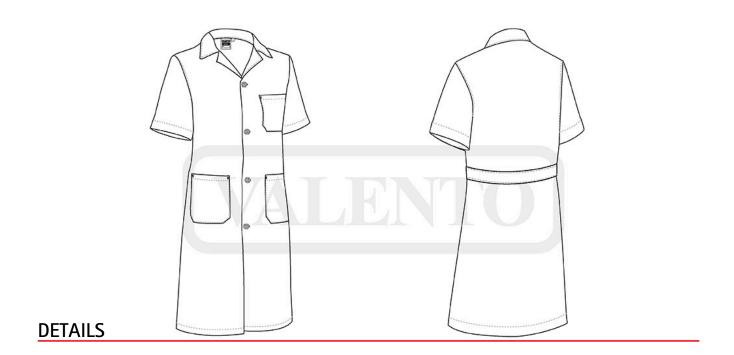

## **DESCRIPTION**

• Short Sleeve Lab Coat. Made of a lightweight cotton-polyester blend poplin fabric for strength and durability

A wide V-neck shirt collar, for optimal comfort and a refreshing

Button front closure and a waistband with sewn-on tape at the back for added comfort

Two front pockets and a left chest patch pocket for convenient storage and showcase the branding

Suitable marking methods: screen printing, transfer printing, vinyl application, embroidery, stitching. Ideal as workwear and uniforms.