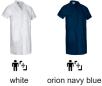

hort Sleeve Lab Coat. Made of a lightweight cotton-polyester blend poplin fabric for strength and durability

A wide V-neck shirt collar, for optimal comfort and a refreshing

Button front closure and a waistband with sewn-on tape at the back for added comfort

Two front pockets and a left chest patch pocket for convenient storage and showcase the branding

Suitable marking methods: screen printing, transfer printing, vinyl application, embroidery, stitching. Ideal as workwear and uniforms.













APPROXIMATE DIMENSIONS PER SIZE (CM.)

|        | Ť  |    | 3 3XL |     |     |     |
|--------|----|----|-------|-----|-----|-----|
| SIZES  | S  | М  | L     | XL  | XXL | 3XL |
| LENGTH | 92 | 95 | 97    | 100 | 102 | 105 |
| WIDTH  | 55 | 58 | 61    | 64  | 67  | 70  |

## **COLOURS**