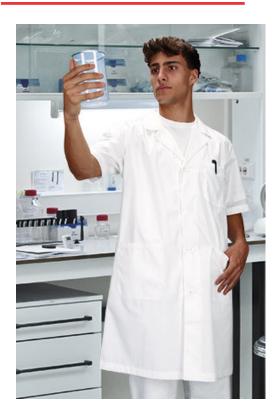

## **DESCRIPTION**

• Short Sleeve Lab Coat. Made of a lightweight cotton-polyester blend poplin fabric for strength and durability

A wide V-neck shirt collar, for optimal comfort and a refreshing

Button front closure and a waistband with sewn-on tape at the back for added comfort

Two front pockets and a left chest patch pocket for convenient storage and showcase the branding

Suitable marking methods: screen printing, transfer printing, vinyl application, embroidery, stitching. Ideal as workwear and uniforms.