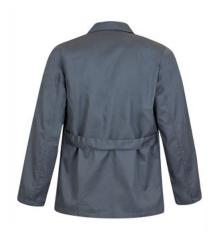

#### **DESCRIPTION**

- Long Sleeve Short Lab Coat with Straight Cuffs
- Made of a sturdy cotton twill fabric blended with polyester for strength and durability.

A wide V-neck shirt collar, for optimal comfort and a refreshing

Button front closure, and a waistband with sewn-on tape at the back for added comfort

Two front pockets and a left chest patch pocket for convenient storage and showcase the branding.
Suitable marking methods: screen printing, vinyl application, transfer printing, embroidery, stitching.
Ideal as workwear and uniforms.

## **DETAILS**

Back part