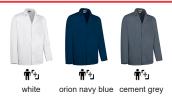

nded with polyester for strength and durability.

A wide V-neck shirt collar, for optimal comfort and a refreshing

Button front closure, and a waistband with sewn-on tape at the back for added comfort

Two front pockets and a left chest patch pocket for convenient storage and showcase the branding.
Suitable marking methods: screen printing, vinyl application, transfer printing, embroidery, stitching.
Ideal as workwear and uniforms.















DENSIT 210 g/m

### APPROXIMATE DIMENSIONS PER SIZE (CM.)

|  |        | Ť  | ADULT |    |    |     | '±_LARGE |
|--|--------|----|-------|----|----|-----|----------|
|  | SIZES  | S  | М     | L  | XL | XXL | 3XL      |
|  | LENGTH | 72 | 75    | 77 | 80 | 82  | 85       |
|  | WIDTH  | 54 | 57    | 60 | 63 | 66  | 69       |

#### **COLOURS**





## **DETAILS**



Back part