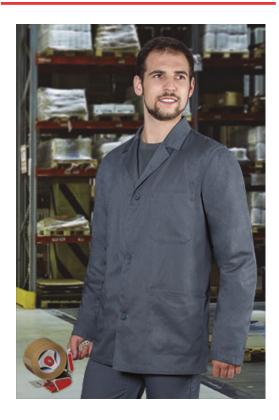

# LAB COAT **SAHARA**

#### **DESCRIPTION**

- Long Sleeve Short Lab Coat with Straight Cuffs
- Made of a sturdy cotton twill fabric blended with polyester for strength and durability.

A wide V-neck shirt collar, for optimal comfort and a refreshing

Button front closure, and a waistband with sewn-on tape at the back for added comfort

Two front pockets and a left chest patch pocket for convenient storage and showcase the branding.
Suitable marking methods: screen printing, vinyl application, transfer printing, embroidery, stitching.
Ideal as workwear and uniforms.