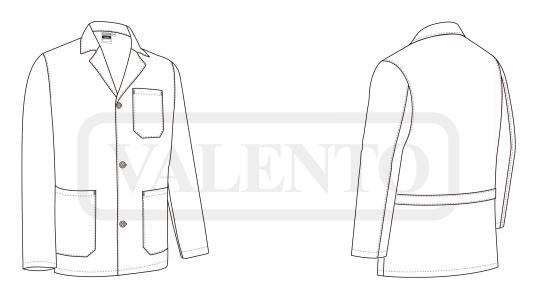

ed with polyester for strength and durability.

A wide V-neck shirt collar, for optimal comfort and a refreshing

Button front closure, and a waistband with sewn-on tape at the back for added comfort

Two front pockets and a left chest patch pocket for convenient storage and showcase the branding.
Suitable marking methods: screen printing, vinyl application, transfer printing, embroidery, stitching.
Ideal as workwear and uniforms.















DENSIT 210 g/m

### APPROXIMATE DIMENSIONS PER SIZE (CM.)

|  |        | Ť  | ADULT |    |    |     | '±_LARGE |
|--|--------|----|-------|----|----|-----|----------|
|  | SIZES  | S  | М     | L  | XL | XXL | 3XL      |
|  | LENGTH | 72 | 75    | 77 | 80 | 82  | 85       |
|  | WIDTH  | 54 | 57    | 60 | 63 | 66  | 69       |

#### **COLOURS**





## **DETAILS**



Back part