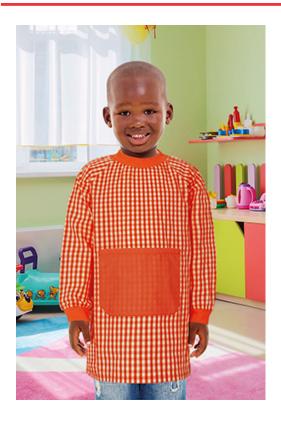

## KIDS SMOCK GARDEN

## **DESCRIPTION**

- Crewneck Buttonless Kids' Smock with Spacious Central Pocket
- Made of lightweight and long-lasting cotton fabric blended with polyester flat weave, using dyed yarn and checkered design, ensuring strength and durability
- Elasticated ribbed crewneck for comfortably fitting, includes a wide sewn-in ribbon on the inside back for easy hanging
- Spacious front pocket, in a contrasting plain colour, ensuring easy accessibility
- Suitable marking methods: screen printing, transfer printing, embroidery, stitching
- Ideal for babies and toddlers in nurseries as it can be effortlessly worn over their clothes.

150 g/m2

APPROXIMATE DIMENSIONS PER SIZE (CM.)

|        | •         | CHILD     |    |    |    |
|--------|-----------|-----------|----|----|----|
| SIZES  | 12 MONTHS | 18 MONTHS | 2  | 3  | 4  |
| LENGTH | 38        | 43        | 47 | 50 | 53 |
| WIDTH  | 36        | 38        | 40 | 42 | 45 |