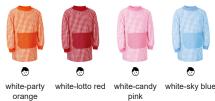

## **COLOURS**

Available colours for kid

Garments containing different colours must be washed with care, in cold water, using a suitable laundry detergent and drying immediately after washing.