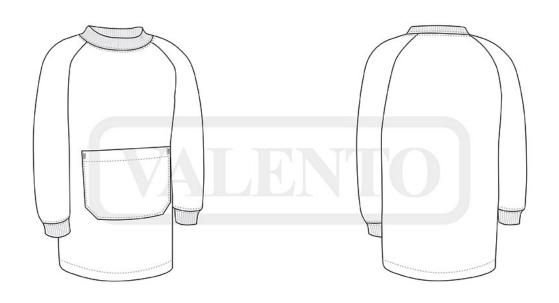

## KIDS SMOCK GARDEN

## **DESCRIPTION**

- Crewneck Buttonless Kids' Smock with Spacious Central Pocket
- Made of lightweight and long-lasting cotton fabric blended with polyester flat weave, using dyed yarn and checkered design, ensuring strength and durability
- Elasticated ribbed crewneck for comfortably fitting, includes a wide sewn-in ribbon on the inside back for easy hanging
- Spacious front pocket, in a contrasting plain colour, ensuring easy accessibility
- Suitable marking methods: screen printing, transfer printing, embroidery, stitching
- Ideal for babies and toddlers in nurseries as it can be effortlessly worn over their clothes.