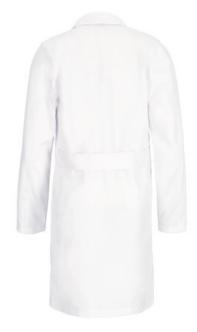

bility and a comfortable feel
- Shirt collar with wide V-neck, for optimal comfort and a refreshing feel
- Button front closure and a waistband with sewn-on tape at the back for added comfort
- Two front pockets, a left chest patch pocket for convenient storage and showcase the branding. Suitable marking methods: screen printing, vinyl application, transfer printing, embroidery, stitching. Ideal as workwear and uniforms.











DENSITY

## APPROXIMATE DIMENSIONS PER SIZE (CM.)

|        | n ADULT |    |    |     |     | <b>3</b> 3XL |
|--------|---------|----|----|-----|-----|--------------|
| SIZES  | S       | М  | L  | XL  | XXL | 3XL          |
| LENGTH | 92      | 95 | 97 | 100 | 102 | 105          |
| WIDTH  | 51      | 54 | 57 | 60  | 63  | 66           |

## **COLOURS**









Back part