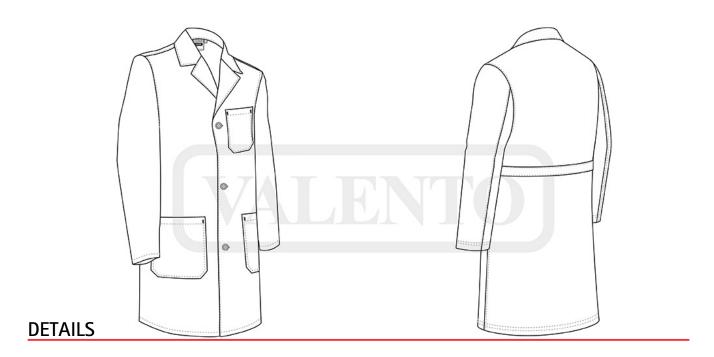

## LAB COAT FALCON

## **DESCRIPTION**

- Long Sleeve Lab Coat with Straight Cuffs
- Made of 100% cotton twill fabric that provides durability, strength, breathability and a comfortable feel
- Shirt collar with wide V-neck, for optimal comfort and a refreshing feel
- Button front closure and a waistband with sewn-on tape at the back for added comfort
- Two front pockets, a left chest patch pocket for convenient storage and showcase the branding. Suitable marking methods: screen printing, vinyl application, transfer printing, embroidery, stitching. Ideal as workwear and uniforms.