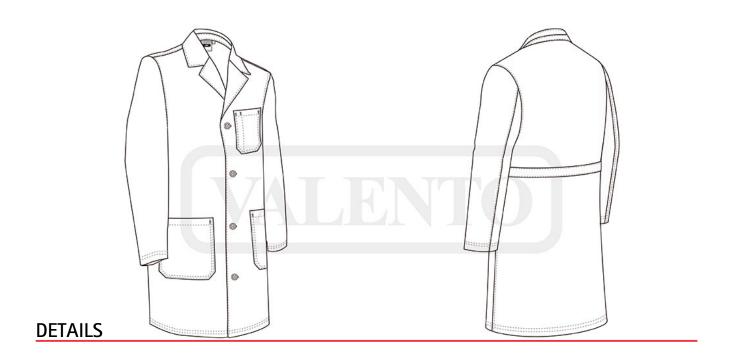

## **DESCRIPTION**

• Long Sleeve Lab Coat with Straight Cuffs.

Made of a sturdy cotton twill fabric blended with polyester for strength and durability.

A wide V-neck shirt collar, for optimal comfort and a refreshing feel, includes a wide sewn-in ribbon on the inside back for easy hanging.

Button front closure and a waistband with sewn-on tape at the back for added comfort

Two front pockets, a left chest patch pocket for convenient storage and showcase the branding, including a pen holder.
Suitable marking methods: screen printing, vinyl application, transfer printing, embroidery, stitching.
Ideal as workwear and uniforms.