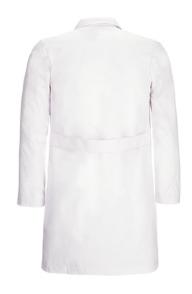

## **DESCRIPTION**

• Long Sleeve Lab Coat with Straight Cuffs.

Made of a sturdy cotton twill fabric blended with polyester for strength and durability.

A wide V-neck shirt collar, for optimal comfort and a refreshing feel, includes a wide sewn-in ribbon on the inside back for easy hanging.

Button front closure and a waistband with sewn-on tape at the back for added comfort

Two front pockets, a left chest patch pocket for convenient storage and showcase the branding, including a pen holder.
Suitable marking methods: screen printing, vinyl application, transfer printing, embroidery, stitching.
Ideal as workwear and uniforms.