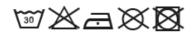

Button front closure and a waistband with sewn-on tape at the back for added comfort

Two front pockets, a left chest patch pocket for convenient storage and showcase the branding, including a pen holder.
Suitable marking methods: screen printing, vinyl application, transfer printing, embroidery, stitching.
Ideal as workwear and uniforms.