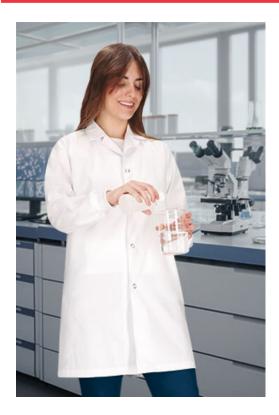

## LAB COAT **CYCLONE**

## **DESCRIPTION**

• Pocketless Long Sleeve Lab Coat.

Made of a sturdy cotton twill fabric blended with polyester for strength and durability.

A wide V-neck shirt collar, for optimal comfort and a refreshing feel, and elasticated cuffs that fits comfortably

Snap button front closure and a waistband with sewn-on tape at the back for added comfort

An inner hook-and-loop pocket for convenient storage. Suitable marking methods: screen printing, vinyl application, transfer printing, embroidery, stitching. Ideal as workwear: food industry uniforms, lab, and more.