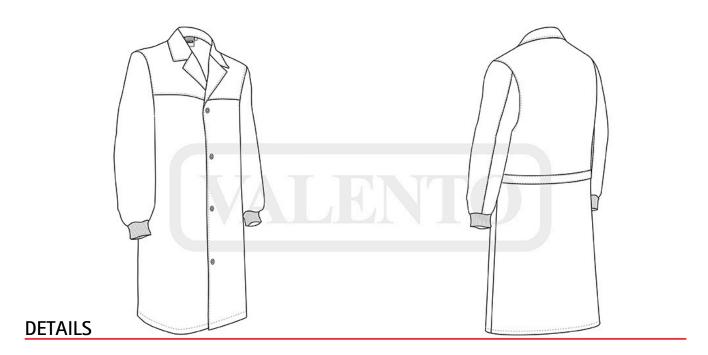

## **DESCRIPTION**

• Pocketless Long Sleeve Lab Coat.

Made of a sturdy cotton twill fabric blended with polyester for strength and durability.

A wide V-neck shirt collar, for optimal comfort and a refreshing feel, and elasticated cuffs that fits comfortably

Snap button front closure and a waistband with sewn-on tape at the back for added comfort

An inner hook-and-loop pocket for convenient storage. Suitable marking methods: screen printing, vinyl application, transfer printing, embroidery, stitching. Ideal as workwear: food industry uniforms, lab, and more.