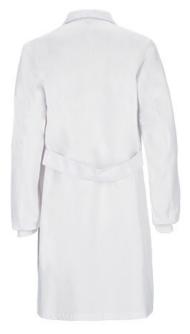

Snap button front closure and a waistband with sewn-on tape at the back for added comfort

An inner hook-and-loop pocket for convenient storage. Suitable marking methods: screen printing, vinyl application, transfer printing, embroidery, stitching. Ideal as workwear: food industry uniforms, lab, and more.

## **COLOURS**

Back part