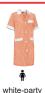

## **COLOURS**

Available colours for woman

white-lotto red white-bubblegum pink white-sky blue

Garments containing different colours must be washed with care, in cold water, using a suitable laundry detergent and drying immediately after washing.