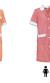

## **COLOURS**

Available colours for woman

white-lotto red white-bubblegum pink white-sky blue

Garments containing different colours must be washed with care, in cold water, using a suitable laundry detergent and drying immediately after washing.