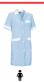

## **COLOURS**

Available colours for woman

white-lotto red white-bubblegum pink white-sky blue

Garments containing different colours must be washed with care, in cold water, using a suitable laundry detergent and drying immediately after washing.