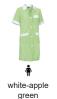

## **COLOURS**

Available colours for woman

white-lotto red white-bubblegum pink white-sky blue

Garments containing different colours must be washed with care, in cold water, using a suitable laundry detergent and drying immediately after washing.