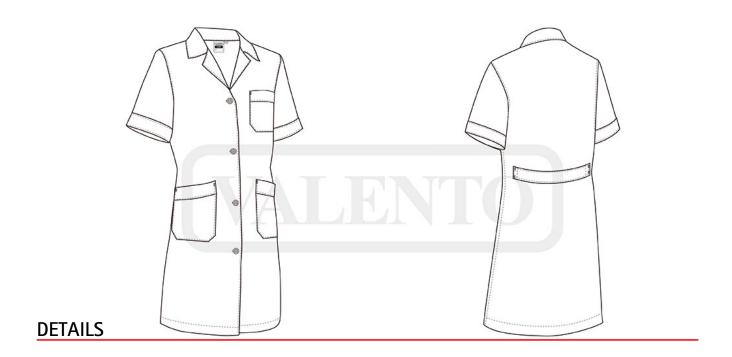

## WOMEN LAB COAT **ALANIS**

## **DESCRIPTION**

- Women' Short Sleeve Slim Fit Striped Lab Coat
- Made of lightweight flat weave, using dyed yarn and vertical striped design, ensuring strength and durability
- Shirt collar with wide V-neck, for optimal comfort and a refreshing feel
- Right to left button front closure and a waistband with sewn-ontape at the back for added comfort
- Two front pockets and a left chest patch pocket for convenient storage and showcase the branding
- Suitable marking methods: screen printing, vinyl application, transfer printing, embroidery, stitching
- Ideal as workwear and uniforms.

Back part