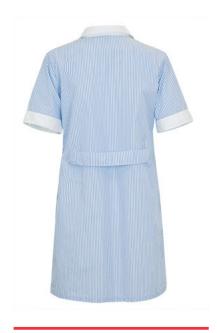

## **DESCRIPTION**

- Women' Short Sleeve Slim Fit Striped Lab Coat
- Made of lightweight flat weave, using dyed yarn and vertical striped design, ensuring strength and durability
- Shirt collar with wide V-neck, for optimal comfort and a refreshing feel
- Right to left button front closure and a waistband with sewn-ontape at the back for added comfort
- Two front pockets and a left chest patch pocket for convenient storage and showcase the branding
- Suitable marking methods: screen printing, vinyl application, transfer printing, embroidery, stitching
- Ideal as workwear and uniforms.

Back part