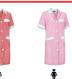

## **COLOURS**

Available colours for woman

white-lotto red white-bubblegum pink white-sky blue

Garments containing different colours must be washed with care, in cold water, using a suitable laundry detergent and drying immediately after washing.