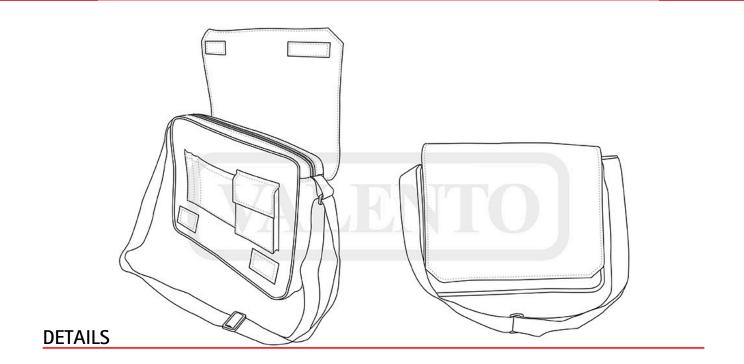

## DESCRIPTION

• Rectangular Crossbody Bag

.

PCS X BOX 20

PCS X BAG

Made of thick and durable outer waterproof fabric with smooth inner lining

Spacious interior with zip closure and a front flap secured by two hook-and-loop fasteners for convenient storage

A back zippered outer pocket and front compartments for storing personal items and accessories

Adjustable shoulders straps with a slider for comfortably carrying

Suitable marking methods: screen printing, vinyl application, transfer printing.