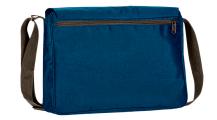

## DESCRIPTION

• Rectangular Crossbody Bag

.

PCS X BOX 20

PCS X BAG

Made of thick and durable outer waterproof fabric with smooth inner lining

Spacious interior with zip closure and a front flap secured by two hook-and-loop fasteners for convenient storage

A back zippered outer pocket and front compartments for storing personal items and accessories

Adjustable shoulders straps with a slider for comfortably carrying

Suitable marking methods: screen printing, vinyl application, transfer printing.

## COLOURS

• Available colours for one size

Detail pocket

Back part