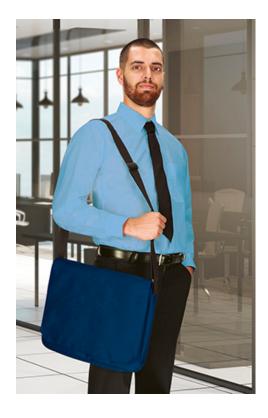

## CROSSBODY BAG CLIFFORD

## DESCRIPTION

• Rectangular Crossbody Bag

.

PCS X BOX 20

PCS X BAG

Made of thick and durable outer waterproof fabric with smooth inner lining

Spacious interior with zip closure and a front flap secured by two hook-and-loop fasteners for convenient storage

A back zippered outer pocket and front compartments for storing personal items and accessories

Adjustable shoulders straps with a slider for comfortably carrying

Suitable marking methods: screen printing, vinyl application, transfer printing.