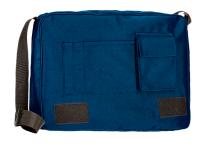

A back zippered outer pocket and front compartments for storing personal items and accessories

Adjustable shoulders straps with a slider for comfortably carrying

Suitable marking methods: screen printing, vinyl application, transfer printing.

## COLOURS

• Available colours for one size

Detail pocket

Back part