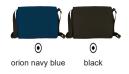

PCS X BAG

Made of thick and durable outer waterproof fabric with smooth inner lining

Spacious interior with zip closure and a front flap secured by two hook-and-loop fasteners for convenient storage

A back zippered outer pocket and front compartments for storing personal items and accessories

Adjustable shoulders straps with a slider for comfortably carrying

Suitable marking methods: screen printing, vinyl application, transfer printing.

POLYESTER

50%

Ideal for a corporate gift, for academic use, and as a complement to workwear.

PVC

50%

DENSITY

550 g/m2







## APPROXIMATE DIMENSIONS PER SIZE (CM.)

|        | ONE SIZE |
|--------|----------|
| SIZES  | ONE SIZE |
| HEIGTH | 27       |
| WIDTH  | 40       |
| DEPTH  | 8        |

## COLOURS

• Available colours for one size











Detail pocket

Back part