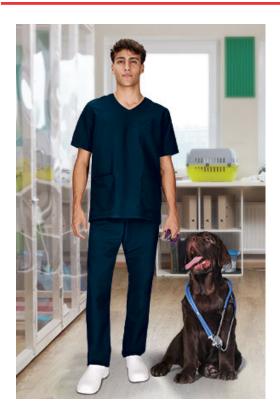

## MEDICAL SCRUB **LEIDEN**

## **DESCRIPTION**

- Medical Scrub. Made of lightweight and flexible microfiber breathable fabric
- Short sleeve scrub top with a wide V-neck, for optimal comfort and a refreshing feel, bottom hem with side slits for enhanced mobility, two front patch pockets and a left chest pocket, including a pen holder for convenient storage and showcase the branding
- Pocketless trousers with elasticated waistband and adjustable drawstring for a better fitting and added comfort. Suitable marking methods: screen printing, transfer printing, stitching, vinyl application, embroidery, stitching. Ideal as workwear, healthcare uniforms, beauty uniforms and more, available as a complete set, not sold separately.