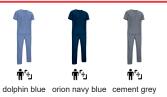

ely.











APPROXIMATE DIMENSIONS PER SIZE (CM.)

|                  | <b>†</b> ADULT |          |          |          |          |          | '±_LARGE |
|------------------|----------------|----------|----------|----------|----------|----------|----------|
| SIZES            | XS             | S        | M        | L        | XL       | XXL      | 3XL      |
| JACKET LENGTH    | 63             | 66       | 69       | 72       | 75       | 78       | 81       |
| JACKET WIDTH     | 50             | 53       | 56       | 59       | 62       | 65       | 68       |
| LARGO PANTALON   | 101            | 103      | 105      | 107      | 109      | 111      | 113      |
| SIZE EQUIVALENCY | 34-35-36       | 37-38-39 | 40-41-42 | 43-44-45 | 46-47-48 | 49-50-51 | 52-53-54 |

## **COLOURS**





4 Available colours for big Available colours for adult



## **DETAILS**



Back part