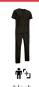

y.











APPROXIMATE DIMENSIONS PER SIZE (CM.)

|                  | <b>†</b> ADULT |          |          |          |          |          | '±_LARGE |
|------------------|----------------|----------|----------|----------|----------|----------|----------|
| SIZES            | XS             | S        | M        | L        | XL       | XXL      | 3XL      |
| JACKET LENGTH    | 63             | 66       | 69       | 72       | 75       | 78       | 81       |
| JACKET WIDTH     | 50             | 53       | 56       | 59       | 62       | 65       | 68       |
| LARGO PANTALON   | 101            | 103      | 105      | 107      | 109      | 111      | 113      |
| SIZE EQUIVALENCY | 34-35-36       | 37-38-39 | 40-41-42 | 43-44-45 | 46-47-48 | 49-50-51 | 52-53-54 |

## **COLOURS**





4 Available colours for big Available colours for adult



## **DETAILS**



Back part