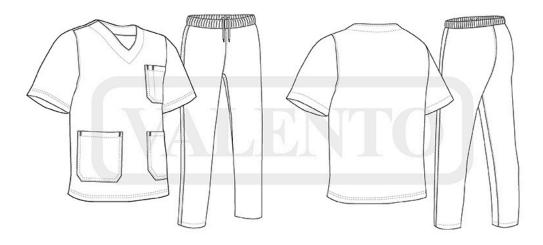

## **DESCRIPTION**

- Medical Scrub. Made of lightweight and flexible microfiber breathable fabric
- Short sleeve scrub top with a wide V-neck, for optimal comfort and a refreshing feel, bottom hem with side slits for enhanced mobility, two front patch pockets and a left chest pocket, including a pen holder for convenient storage and showcase the branding
- Pocketless trousers with elasticated waistband and adjustable drawstring for a better fitting and added comfort. Suitable marking methods: screen printing, transfer printing, stitching, vinyl application, embroidery, stitching. Ideal as workwear, healthcare uniforms, beauty uniforms and more, available as a complete set, not sold separately.

APPROXIMATE DIMENSIONS PER SIZE (CM.)

|                  | <b>†</b> ADULT |          |          |          |          |          | '±_LARGE |
|------------------|----------------|----------|----------|----------|----------|----------|----------|
| SIZES            | XS             | S        | M        | L        | XL       | XXL      | 3XL      |
| JACKET LENGTH    | 63             | 66       | 69       | 72       | 75       | 78       | 81       |
| JACKET WIDTH     | 50             | 53       | 56       | 59       | 62       | 65       | 68       |
| LARGO PANTALON   | 101            | 103      | 105      | 107      | 109      | 111      | 113      |
| SIZE EQUIVALENCY | 34-35-36       | 37-38-39 | 40-41-42 | 43-44-45 | 46-47-48 | 49-50-51 | 52-53-54 |