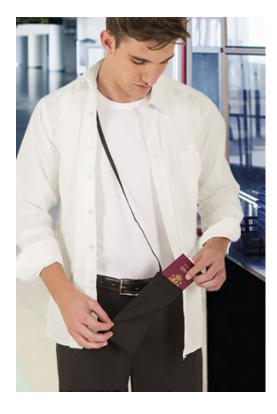

# INNER BAG TRAVELLER

## DESCRIPTION

• Travel Document Bag

Made of a sturdy cotton twill fabric blended with polyester for strength and durability

Long textile elasticated straps handle for a comfortable shoulder carrying

Overlocked interior seams for enhanced durability

A hook-and-loop closure to keep belongings securely stored

Suitable marking methods: screen printing, transfer printing, vinyl application, embroidery, stitching

Ideal for discreetly carrying important personal items close to the body under clothing, and for a corporate gift.