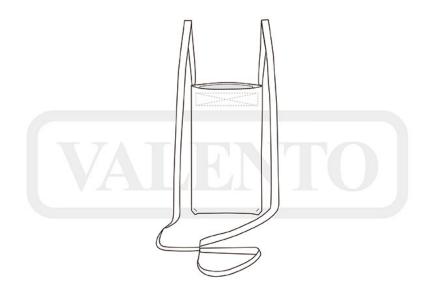

# INNER BAG TRAVELLER

## DESCRIPTION

• Travel Document Bag

Made of a sturdy cotton twill fabric blended with polyester for strength and durability

Long textile elasticated straps handle for a comfortable shoulder carrying

Overlocked interior seams for enhanced durability

A hook-and-loop closure to keep belongings securely stored

Suitable marking methods: screen printing, transfer printing, vinyl application, embroidery, stitching

Ideal for discreetly carrying important personal items close to the body under clothing, and for a corporate gift.

# APPROXIMATE DIMENSIONS PER SIZE (CM.)

|        | ONE SIZE |
|--------|----------|
| SIZES  | ONE SIZE |
| LENGTH | 20       |
| WIDTH  | 11       |