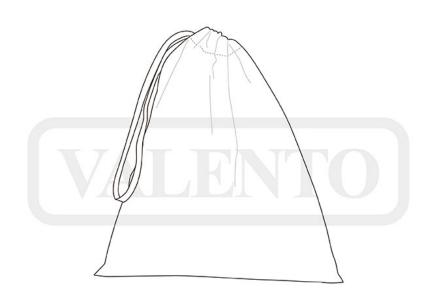

## BAG **SNACK**

## **DESCRIPTION**

- Rectangular Lunch/Snack Drawstring Cloth Bag
- Made of flat weave in a checkered design, using dyed yarn, cotton twill fabric blended with polyester for strength and durability
- Drawstring closure to keep belongings securely stored
- Suitable marking methods: screen printing, transfer printing, embroidery, stitching
- Ideal for nursery or kindergartens use, as well as for a personalised gift and for a corporate gift.