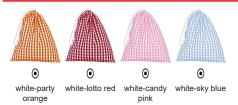

Available colours for one size

Garments containing different colours must be washed with care, in cold water, using a suitable laundry detergent and drying immediately after washing.