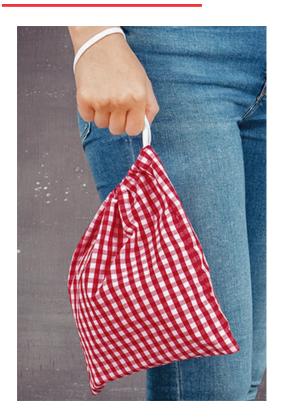

## BAG **SNACK**

## **DESCRIPTION**

- Rectangular Lunch/Snack Drawstring Cloth Bag
- Made of flat weave in a checkered design, using dyed yarn, cotton twill fabric blended with polyester for strength and durability
- Drawstring closure to keep belongings securely stored
- Suitable marking methods: screen printing, transfer printing, embroidery, stitching
- Ideal for nursery or kindergartens use, as well as for a personalised gift and for a corporate gift.

APPROXIMATE DIMENSIONS PER SIZE (CM.)

|        | <b>⊙</b> ONE SIZE |
|--------|-------------------|
| SIZES  | ONE SIZE          |
| LENGTH | 28                |
| WIDTH  | 24                |

**COLOURS** 