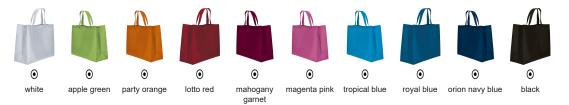

led Gusseted Non-Woven Fabric Bag
- Made of thick and water-repellent non-woven fabric with embossed finish
- Hemmed top contour and handles with heat-sealed cross-shaped reinforcement at the junction point for added strength
- Gusseted sides and corners to provide greater capacity
- With volume of 43 litres and a load capacity of approximately 30
- Suitable marking methods: screen printing
- Ideal for a corporate gift, a personalised gift and daily use.











## **CHARACTERISTICS**



## APPROXIMATE DIMENSIONS PER SIZE (CM.)

|        | <b>⊙</b> ONE SIZE |
|--------|-------------------|
| SIZES  | ONE SIZE          |
| HEIGTH | 42                |
| WIDTH  | 52                |
| HANDLE | 54                |
| DEPTH  | 20                |

**COLOURS** Available colours for one size