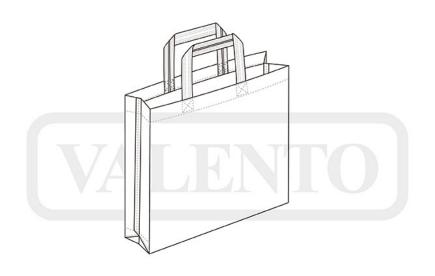

## **DESCRIPTION**

- Extra-Large Medium-Handled Gusseted Non-Woven Fabric Bag
- Made of thick and water-repellent non-woven fabric with embossed finish
- Hemmed top contour and handles with heat-sealed cross-shaped reinforcement at the junction point for added strength
- Gusseted sides and corners to provide greater capacity
- With volume of 43 litres and a load capacity of approximately 30
- Suitable marking methods: screen printing
- Ideal for a corporate gift, a personalised gift and daily use.

## APPROXIMATE DIMENSIONS PER SIZE (CM.)

|        | <b>⊙</b> ONE SIZE |
|--------|-------------------|
| SIZES  | ONE SIZE          |
| HEIGTH | 42                |
| WIDTH  | 52                |
| HANDLE | 54                |
| DEPTH  | 20                |