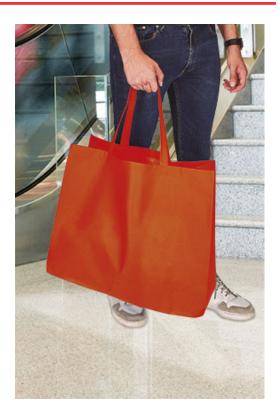

## **BAG SAMANTHA**

## **DESCRIPTION**

- Extra-Large Medium-Handled Gusseted Non-Woven Fabric Bag
- Made of thick and water-repellent non-woven fabric with embossed finish
- Hemmed top contour and handles with heat-sealed cross-shaped reinforcement at the junction point for added strength
- Gusseted sides and corners to provide greater capacity
- With volume of 43 litres and a load capacity of approximately 30
- Suitable marking methods: screen printing
- Ideal for a corporate gift, a personalised gift and daily use.