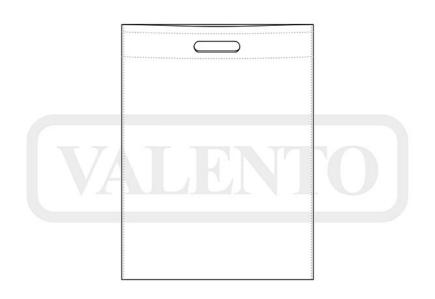

### **DESCRIPTION**

- Flat Non-Woven Fabric Bag with Die-Cut Handle
- Made of lightweight and water-repellent non-woven fabric with embossed finish
- Seamless bottom and heat-sealed side seams for enhanced durability
- Hemmed top contour with heat-sealed reinforcement at the junction point for added strength, and a die-cut handle for easy carrying
- With volume of 10 litres and a load capacity of approximately 8kg.
- Suitable marking methods: screen printing
- Ideal for a corporate gift and a personalised gift.

# APPROXIMATE DIMENSIONS PER SIZE (CM.)

|        | <b>⊙</b> ONE SIZE |
|--------|-------------------|
| SIZES  | ONE SIZE          |
| HEIGTH | 43                |
| WIDTH  | 34                |