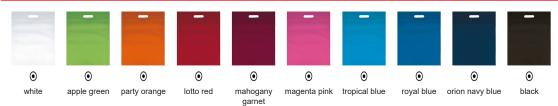

n Fabric Bag with Die-Cut Handle
- Made of lightweight and water-repellent non-woven fabric with embossed finish
- Seamless bottom and heat-sealed side seams for enhanced durability
- Hemmed top contour with heat-sealed reinforcement at the junction point for added strength, and a die-cut handle for easy carrying
- With volume of 10 litres and a load capacity of approximately 8kg.
- Suitable marking methods: screen printing
- Ideal for a corporate gift and a personalised gift.









POLYPROPYLENE 100%

DENSITY 75 g/m2

## **CHARACTERISTICS**



# APPROXIMATE DIMENSIONS PER SIZE (CM.)

|        | <b>⊙</b> ONE SIZE |
|--------|-------------------|
| SIZES  | ONE SIZE          |
| HEIGTH | 43                |
| WIDTH  | 34                |

### **COLOURS**

Available colours for one size