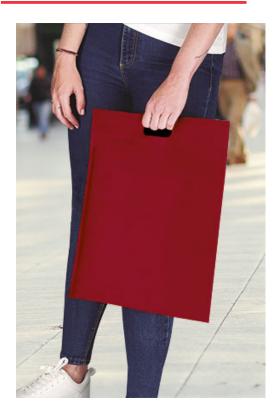

# BAG MIRANDA

### **DESCRIPTION**

- Flat Non-Woven Fabric Bag with Die-Cut Handle
- Made of lightweight and water-repellent non-woven fabric with embossed finish
- Seamless bottom and heat-sealed side seams for enhanced durability
- Hemmed top contour with heat-sealed reinforcement at the junction point for added strength, and a die-cut handle for easy carrying
- With volume of 10 litres and a load capacity of approximately 8kg.
- Suitable marking methods: screen printing
- Ideal for a corporate gift and a personalised gift.